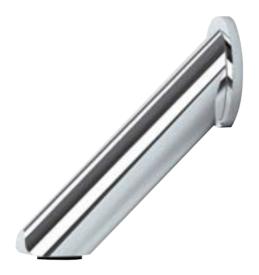

# Description Inta wall mounted fixed basin spout

MIN OPERATING PRESSURE: 0.5 BAR DYNAMIC

■ MAX OPERATING PRESSURE: 5 BAR STATIC

■ MAX INLET TEMPERATURE: 65°C

**Product Range** 