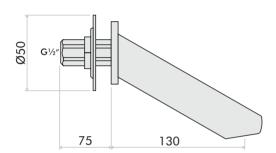

# Description Inta wall mounted fixed basin spout

MIN OPERATING PRESSURE: 0.5 BAR DYNAMIC

■ MAX OPERATING PRESSURE: 5 BAR STATIC

■ MAX INLET TEMPERATURE: 65°C

**Product Range** 