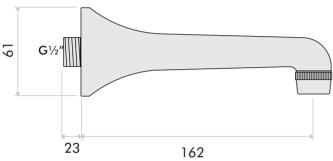

# Description Inta wall mounted fixed basin spout

MIN OPERATING PRESSURE: 0.5 BAR DYNAMIC

■ MAX OPERATING PRESSURE: 5 BAR STATIC

■ MAX INLET TEMPERATURE: 65°C

**Product Range** 