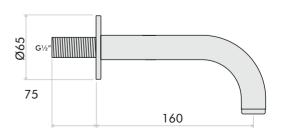

## **Product Range**

| Description             | Code   |
|-------------------------|--------|
| Inta wall mounted spout | 5287CP |

- MIN OPERATING PRESSURE: 0.5 BAR DYNAMIC
- MAX OPERATING PRESSURE: 5 BAR STATIC
- MAX INLET TEMPERATURE: 65°C