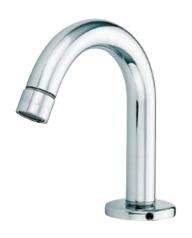

### **Product Range**

| Description                    | Code   |
|--------------------------------|--------|
| Inta basin mounted fixed spout | 5160CP |

- MIN OPERATING PRESSURE: 0.5 BAR DYNAMIC
- MAX OPERATING PRESSURE: 5 BAR STATIC
- MAX INLET TEMPERATURE: 65°C