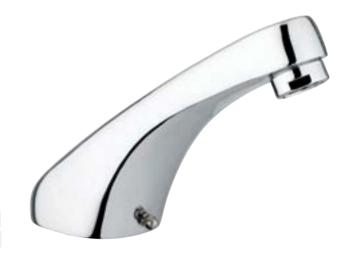

### **Product Range**

| Description                    | Code   |
|--------------------------------|--------|
| Inta basin mounted fixed spout | 5160CP |

- MIN OPERATING PRESSURE: 0.5 BAR DYNAMIC
- MAX OPERATING PRESSURE: 5 BAR STATIC
- MAX INLET TEMPERATURE: 65°C