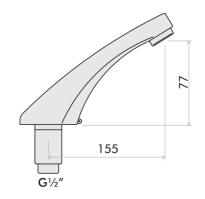

### **Product Range**

| Description                    | Code   |
|--------------------------------|--------|
| Inta basin mounted fixed spout | 5160CP |

- MIN OPERATING PRESSURE: 0.5 BAR DYNAMIC
- MAX OPERATING PRESSURE: 5 BAR STATIC
- MAX INLET TEMPERATURE: 65°C