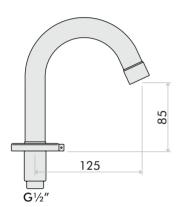

### **Product Range**

| Description                    | Code   |
|--------------------------------|--------|
| Inta basin mounted fixed spout | 5160CP |

- MIN OPERATING PRESSURE: 0.5 BAR DYNAMIC
- MAX OPERATING PRESSURE: 5 BAR STATIC
- MAX INLET TEMPERATURE: 65°C