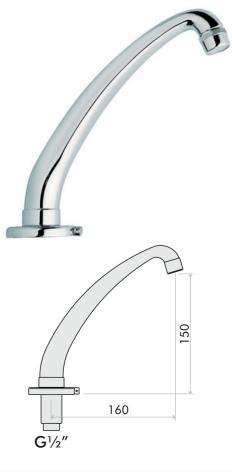

## **Product Range**

| Description             | Code   |
|-------------------------|--------|
| Inta wall mounted spout | 5287CP |

- MIN OPERATING PRESSURE: 0.5 BAR DYNAMIC
- MAX OPERATING PRESSURE: 5 BAR STATIC
- MAX INLET TEMPERATURE: 65°C