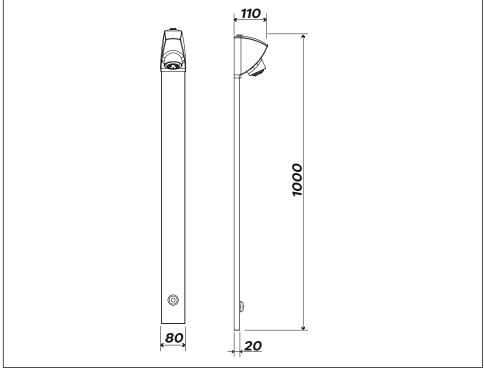

## **Technical Specification**

Max Inlet Pressure (static):5 BarMin Inlet Pressure (dynamic):1 BarMax Inlet Temperature:60°C

Flow Time at 3 Bar: 30 Seconds +5/-10

Inlet Connections: G1/2"

Flow Rate: 8 L/min with optional Flow Regulator