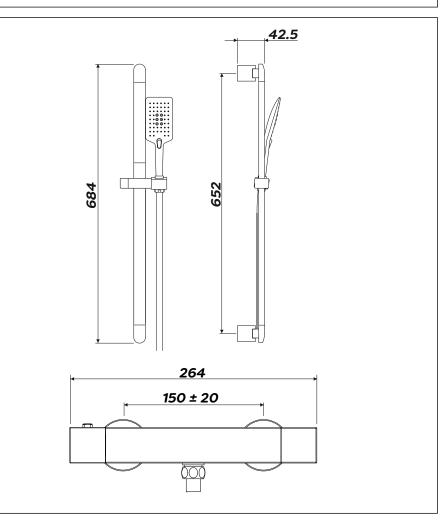

## **Technical Specification**

| Max Inlet Pressure (static):                                                                | 5 Bar                   |
|---------------------------------------------------------------------------------------------|-------------------------|
| Min Inlet Pressure (dynamic):                                                               | 0.2 Bar                 |
| Max Inlet Temperature:                                                                      | 60°C                    |
| Factory Pre-set Temperature:                                                                | 38°C with max temp stop |
| Temperature Stability:                                                                      | +/-2°C                  |
| Inlet Connections with fast fix:                                                            | 15mm                    |
| Outlet Connection:                                                                          | G1/2" BSP               |
| Min temperature differential<br>between hot inlet and mixed<br>outlet to achieve cold water | 1500                    |
| failsafe:                                                                                   | 15°C                    |