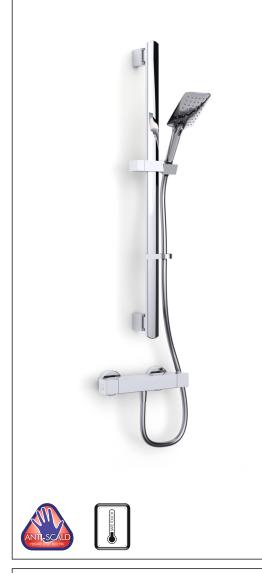

## Additional Information

Anti-scald thermostatic technology with fail safe protection on both the hot and cold supplies

Safe touch body in a minimalistic style

Pivoting slide rail kit

Large bore smooth anti-twist hose

Multi-function push button handset

Fast fix brackets as standard

## <u>Product</u>

CB10035CP - Deluxe Nulo Safe Touch Thermostatic Single Outlet Bar Shower with Flexible Slide Rail Kit, Smooth Hose & Push Button Handset