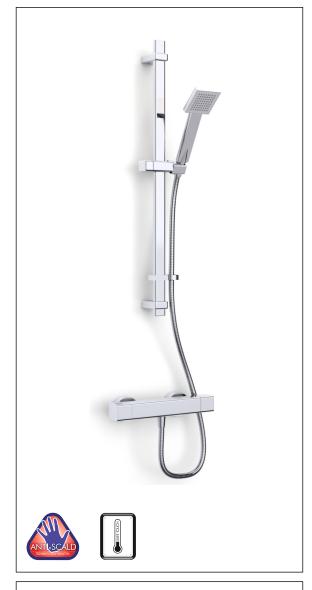

## **Product**

MM10031CP - Mio Safe Touch Thermostatic Single Outlet Bar Shower with Flexible Slide Rail Kit

## **Additional Information**

Anti-scald thermostatic technology with fail safe protection on both the hot and cold supplies

Adjustable fixing points for riser

Large bore anti-twist hose

Safe touch body with stylish metal handles