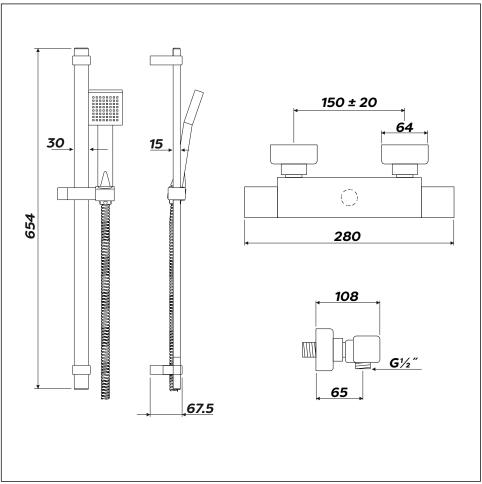

## **Technical Specification**

Max Inlet Pressure (static):5 BarMin Inlet Pressure (dynamic):0.2 BarMax Inlet Temperature:60°C

Factory Pre-set Temperature: 38°C with max temp stop

Temperature Stability: +/-2°C
Inlet Connections with fast fix: 15mm
Outlet Connection: G1/2" BSP