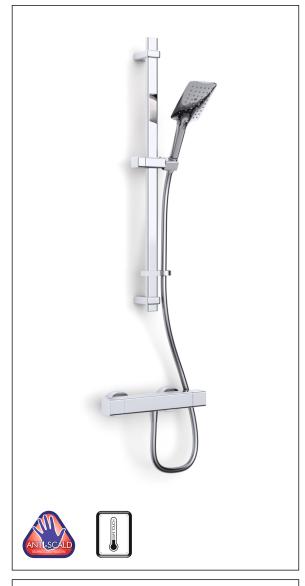

## **Additional Information**

Anti-scald thermostatic technology with fail safe protection on both the hot and cold supplies

Adjustable fixing points for riser

Large bore anti-twist hose

Safe touch body with stylish metal handles

**Push button multi-function handset** 

## **Product**

MM10035CP - Deluxe Mio Safe Touch Thermostatic Single Outlet Bar Shower with Flexible Slide Rail Kit, Bush Button Handset and Smooth Hose