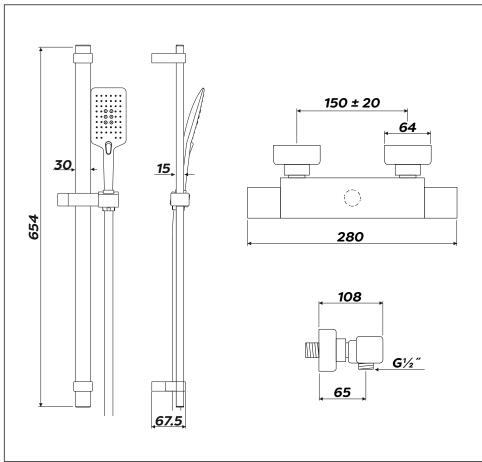

## **Product**

MM10035CP - Deluxe Mio Safe Touch Thermostatic Single Outlet Bar Shower with Flexible Slide Rail Kit, Bush Button Handset and Smooth Hose

## **Technical Specification**

Max Inlet Pressure (static):5 BarMin Inlet Pressure (dynamic):0.2 BarMax Inlet Temperature:60°C

Factory Pre-set Temperature: 38°C with max temp stop

Temperature Stability: +/-2°C
Inlet Connections with fast fix: 15mm
Outlet Connection: G1/2" BSP