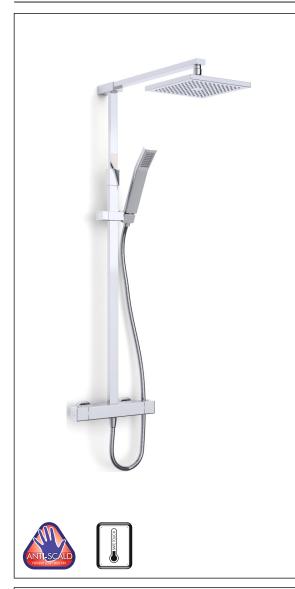

Anti-scald thermostatic technology with fail safe protection on both the hot and cold supplies

**Additional Information** 

Safe touch body in a minimalistic style

Fully adjustable telescopic riser with large overhead soaker

Large bore anti-twist hose

Fast fix brackets as standard

Deluxe option available

## **Product**

CB10032CP - Nulo Safe Touch Thermostatic Bar Shower with Adjustable Riser, Overhead Soaker & Handset