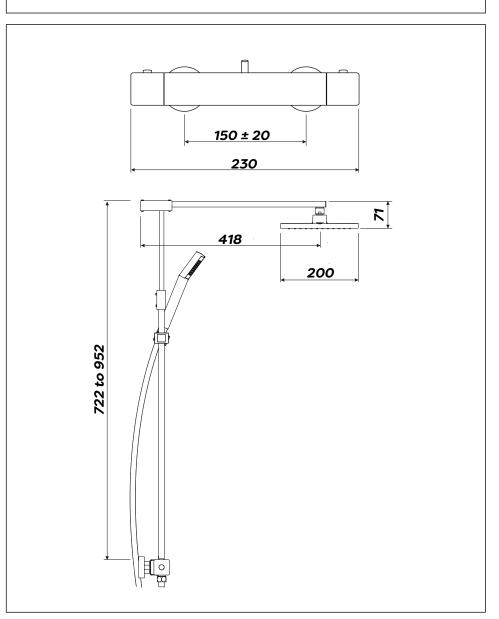

## **Product**

CB10032CP - Nulo Safe Touch Thermostatic Bar Shower with Adjustable Riser, Overhead Soaker & Handset

## **Technical Specification**

Max Inlet Pressure (static):5 BarMin Inlet Pressure (dynamic):0.4 BarMax Inlet Temperature:60°C

Factory Pre-set Temperature: 38°C with max temp stop

Temperature Stability: +/-2°C Inlet Connections with fast fix: 15mm

Outlet Connection: G1/2" BSP (Bottom)

Min temperature differential between hot inlet and mixed outlet to achieve cold water

failsafe: 15°C