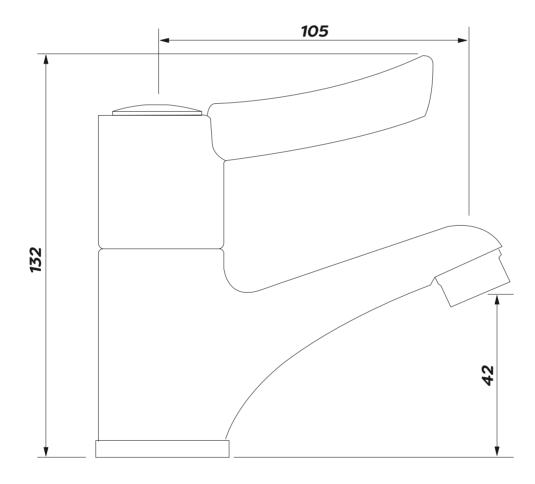

## Inta Lever Operated Tap

| Technical Specification |                                                               |
|-------------------------|---------------------------------------------------------------|
| Max Inlet Pressure      | 5 Bar                                                         |
| Min Inlet Pressure      | 0.2 Bar                                                       |
| Max Inlet Temperature   | 65°C                                                          |
| Inlet Connections       | G1/2" Flexible Tails (LO980CP)<br>10mm Copper Tails (LO980CT) |