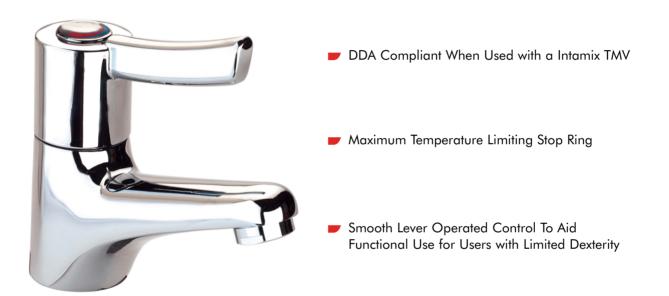

## Introduction

The lever operated basin mixer tap is ideal for less able users. The flat lever allows the user to operate the tap, even with limited dexterity. The smooth operation of the reinforced ceramic cartridge ensures strength and durability.