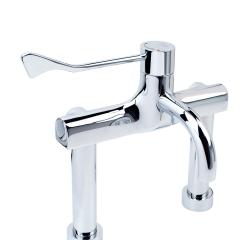

## **Product**

HTMDMCP - Deck Mounted Sequential Thermostatic Hospital Tap Lever Operated

HTMDMRS - Deck Mounted Sequential Thermostatic Hospital Tap Lever Operated with Detachable Spout

## **Additional Information**

Conforms to Healthcare Performance Requirements HTM64 & HTM04-01

Full safe touch body

Thermostatic sequential control

Integral isolation valves

Long paddle lever for operation without hand contact