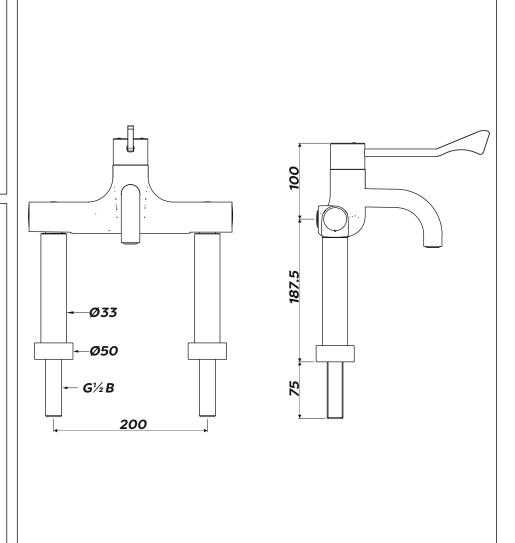

## **Product**

HTMDMCP - Deck Mounted Sequential Thermostatic Hospital Tap Lever Operated

HTMDMRS - Deck Mounted Sequential Thermostatic Hospital Tap Lever Operated with Detachable Spout

## **Additional Information**

Conforms to Healthcare Performance Requirements HTM64 & HTM04-01

Full safe touch body

Thermostatic sequential control

Integral isolation valves

Long paddle lever for operation without hand contact