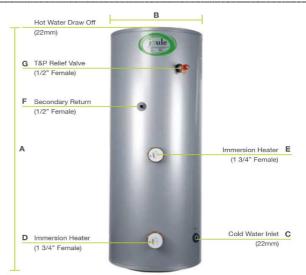

| Dimensions |      |  |
|------------|------|--|
| A          | 1535 |  |
| В          | 475  |  |
| С          | 191  |  |
| D          | 206  |  |
| E          | 771  |  |
| F          | 1151 |  |
| G          | 1301 |  |
|            |      |  |