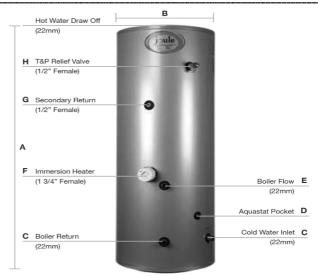

| Dimensions |      |  |
|------------|------|--|
| A          | 1310 |  |
| В          | 540  |  |
| С          | 196  |  |
| D          | 341  |  |
| Е          | 486  |  |
| F          | 551  |  |
| G          | 881  |  |
| Н          | 1031 |  |