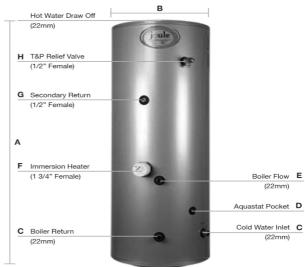

| Dimensions |      |  |
|------------|------|--|
| A          | 1815 |  |
| В          | 540  |  |
| С          | 196  |  |
| D          | 361  |  |
| E          | 586  |  |
| F          | 651  |  |
| G          | 1271 |  |
| Н          | 1531 |  |