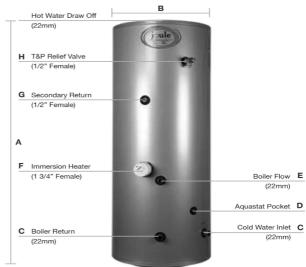

| Dimensions |      |  |
|------------|------|--|
| А          | 1900 |  |
| В          | 710  |  |
| С          | 225  |  |
| D          | 455  |  |
| E          | 645  |  |
| F          | 810  |  |
| G          | 1440 |  |
| Н          | 1640 |  |