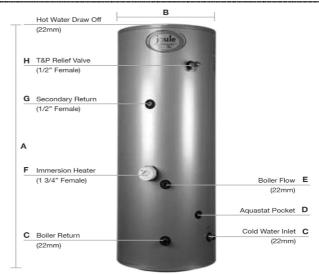

| Dimensions |      |  |
|------------|------|--|
| A          | 1335 |  |
| В          | 475  |  |
| С          | 191  |  |
| D          | 336  |  |
| E          | 481  |  |
| F          | 546  |  |
| G          | 1001 |  |
| Н          | 1151 |  |