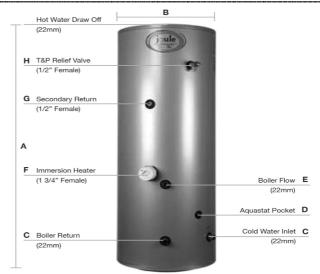

| Dimensions |      |  |  |
|------------|------|--|--|
| Α          | 1535 |  |  |
|            | 475  |  |  |
| С          | 191  |  |  |
| D          | 384  |  |  |
| E          | 576  |  |  |
| F          | 641  |  |  |
| G          | 1151 |  |  |
|            | 1301 |  |  |