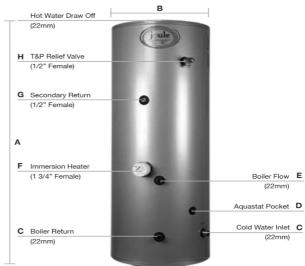

| Dimensions |      |  |
|------------|------|--|
| А          | 1880 |  |
| В          | 475  |  |
| С          | 191  |  |
| D          | 351  |  |
| E          | 511  |  |
| F          | 576  |  |
| G          | 1351 |  |
| Н          | 1601 |  |