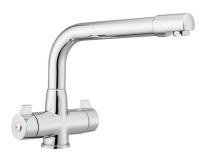

## AQUADRIFT DUAL LEVER TAP CHROME

## TDR1CM/

The Aquadrift is a popular tap design, which features round handles and a low spout position - suitable for any type of kitchen installation.

- Dual lever handle design
- Featuring an anti-splash spout with honeycomb aerator design which mixes air with water to emit a water flow with no splash
- Suitable for all pressure water systems
- Single flow spout
- · WRAS approved