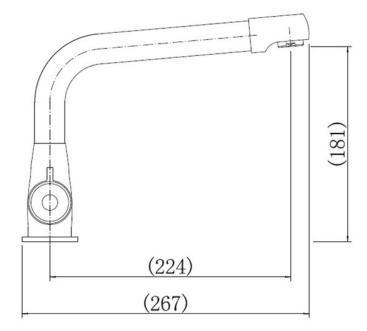

| Overall Height (mm)                       | 212                      |
|-------------------------------------------|--------------------------|
| Spout Reach (mm)                          | 267                      |
| Spout Height (mm)                         | 181                      |
| Spout Rotation Range                      | 360°                     |
| Handle Type                               | Dual Lever               |
| Colour                                    | Chrome                   |
| Bar Pressure Suitability                  | All Pressure             |
| Min. Bar Pressure                         | 0.2                      |
| Max. Bar Pressure                         | 6.5                      |
| Mixed Flow Rate at 3 Bar Pressure (l/min) | 20                       |
| Flow Type                                 | Single                   |
| Recommended Hot Water<br>Temperature      | 38°C                     |
| Maximum Hot Water Temperature             | 70°C                     |
| Handle Control                            | Quarter Turn             |
| Centre Distance (mm)                      | -                        |
| Cartridge Type                            | Ceramic Disc Cartridge   |
| Aerator Type                              | Honeycomb Aerator        |
| Inlet Pipes                               | Stainless Flexible Hoses |
| Anti-Splash Spout                         | Yes                      |
| Pull Out Spray                            | No                       |
| WRAS Approved                             | Yes                      |
| Product Code                              | TDR1CM/                  |
| Barcode                                   | 5015834051796            |

## **Technical Drawing**

Date of download: November 07, 2023