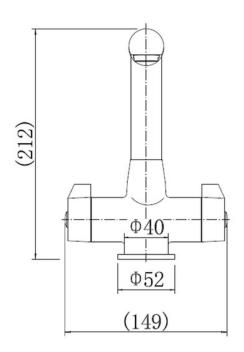

| Overall Height (mm)                       | 212                      |
|-------------------------------------------|--------------------------|
| Spout Reach (mm)                          | 267                      |
| Spout Height (mm)                         | 181                      |
| Spout Rotation Range                      | 360°                     |
| Handle Type                               | Dual Lever               |
| Colour                                    | Chrome                   |
| Bar Pressure Suitability                  | All Pressure             |
| Min. Bar Pressure                         | 0.2                      |
| Max. Bar Pressure                         | 6.5                      |
| Mixed Flow Rate at 3 Bar Pressure (l/min) | 20                       |
| Flow Type                                 | Single                   |
| Recommended Hot Water<br>Temperature      | 38°C                     |
| Maximum Hot Water Temperature             | 70°C                     |
| Handle Control                            | Quarter Turn             |
| Centre Distance (mm)                      | -                        |
| Cartridge Type                            | Ceramic Disc Cartridge   |
| Aerator Type                              | Honeycomb Aerator        |
| Inlet Pipes                               | Stainless Flexible Hoses |
| Anti-Splash Spout                         | Yes                      |
| Pull Out Spray                            | No                       |
| WRAS Approved                             | Yes                      |
| Product Code                              | TDR1CM/                  |
| Barcode                                   | 5015834051796            |

## **Technical Drawing**

Date of download: November 07, 2023