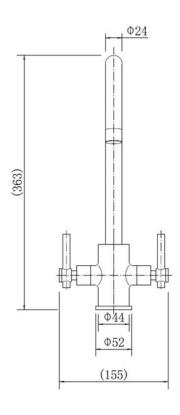

| Overall Height (mm)                       | 363                      |
|-------------------------------------------|--------------------------|
| Spout Reach (mm)                          | 246                      |
| Spout Height (mm)                         | 239                      |
| Spout Rotation Range                      | 360°                     |
| Handle Type                               | Dual Lever               |
| Colour                                    | Chrome                   |
| Bar Pressure Suitability                  | All Pressure             |
| Min. Bar Pressure                         | 0.2                      |
| Max. Bar Pressure                         | 6.5                      |
| Mixed Flow Rate at 3 Bar Pressure (l/min) | 19.7                     |
| Flow Type                                 | Single flow              |
| Recommended Hot Water<br>Temperature      | 38°C                     |
| Maximum Hot Water Temperature             | 70°C                     |
| Handle Control                            | Quarter Turn             |
| Centre Distance (mm)                      | -                        |
| Cartridge Type                            | Ceramic Disc Cartridge   |
| Aerator Type                              | Honeycomb Aerator        |
| Inlet Pipes                               | Stainless Flexible Hoses |
| Anti-Splash Spout                         | Yes                      |
| Pull Out Spray                            | No                       |
| WRAS Approved                             | Yes                      |
| Product Code                              | TFR1CM/                  |
| Barcode                                   | 5015834051772            |
|                                           |                          |

## **Technical Drawing**

Date of download: November 07, 2023

AGA Rangemaster continuously seeks improvements in specification, design and production of products and thus, alterations take place periodically. Whilst every effort is made to produce up to date resources, the information included here is intended as a guide. Always refer to the installation instructions when fitting, installation work should be completed by a professional tradesman.