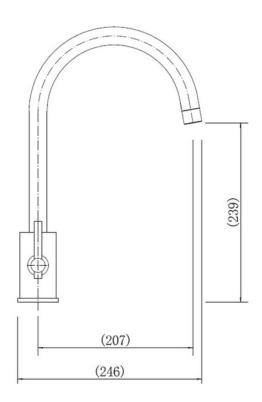

| Overall Height (mm)                       | 363                      |
|-------------------------------------------|--------------------------|
| Spout Reach (mm)                          | 246                      |
| Spout Height (mm)                         | 239                      |
| Spout Rotation Range                      | 360°                     |
| Handle Type                               | Dual Lever               |
| Colour                                    | Chrome                   |
| Bar Pressure Suitability                  | All Pressure             |
| Min. Bar Pressure                         | 0.2                      |
| Max. Bar Pressure                         | 6.5                      |
| Mixed Flow Rate at 3 Bar Pressure (l/min) | 19.7                     |
| Flow Type                                 | Single flow              |
| Recommended Hot Water<br>Temperature      | 38°C                     |
| Maximum Hot Water Temperature             | 70°C                     |
| Handle Control                            | Quarter Turn             |
| Centre Distance (mm)                      | -                        |
| Cartridge Type                            | Ceramic Disc Cartridge   |
| Aerator Type                              | Honeycomb Aerator        |
| Inlet Pipes                               | Stainless Flexible Hoses |
| Anti-Splash Spout                         | Yes                      |
| Pull Out Spray                            | No                       |
| WRAS Approved                             | Yes                      |
| Product Code                              | TFR1CM/                  |
| Barcode                                   | 5015834051772            |
|                                           |                          |

## **Technical Drawing**

Date of download: November 07, 2023

AGA Rangemaster continuously seeks improvements in specification, design and production of products and thus, alterations take place periodically. Whilst every effort is made to produce up to date resources, the information included here is intended as a guide. Always refer to the installation instructions when fitting, installation work should be completed by a professional tradesman.