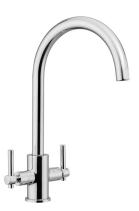

## AQUAFLAIR DUAL LEVER TAP CHROME

## TFR1CM/

The Aquaflair features a tall sweeping spout paired with a modern cross handle design.

- Dual lever handle design
- Featuring an anti-splash spout with honeycomb aerator design which mixes air with water to emit a water flow with no splash
- Suitable for all pressure water systems
- Single flow spout
- · WRAS approved