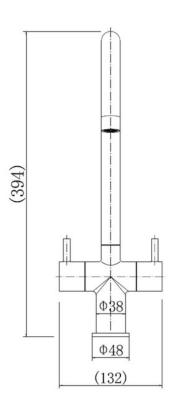

| Overall Height (mm)                       | 394                      |
|-------------------------------------------|--------------------------|
| Spout Reach (mm)                          | 244                      |
| Spout Height (mm)                         | 265                      |
| Spout Rotation Range                      | 360°                     |
| Handle Type                               | Dual Lever               |
| Colour                                    | Chrome                   |
| Bar Pressure Suitability                  | All Pressure             |
| Min. Bar Pressure                         | 0.2                      |
| Max. Bar Pressure                         | 6.5                      |
| Mixed Flow Rate at 3 Bar Pressure (l/min) | 24.1                     |
| Flow Type                                 | Single flow              |
| Recommended Hot Water<br>Temperature      | 38°C                     |
| Maximum Hot Water Temperature             | 70°C                     |
| Handle Control                            | Quarter Turn             |
| Centre Distance (mm)                      | -                        |
| Cartridge Type                            | Ceramic Disc Cartridge   |
| Aerator Type                              | Honeycomb Aerator        |
| Inlet Pipes                               | Stainless Flexible Hoses |
| Anti-Splash Spout                         | Yes                      |
| Pull Out Spray                            | No                       |
| WRAS Approved                             | Yes                      |
| Product Code                              | TSW1CM/                  |
| Barcode                                   | 5015834051758            |

## **Technical Drawing**

Date of download: November 07, 2023

AGA Rangemaster continuously seeks improvements in specification, design and production of products and thus, alterations take place periodically. Whilst every effort is made to produce up to date resources, the information included here is intended as a guide. Always refer to the installation instructions when fitting, installation work should be completed by a professional tradesman.