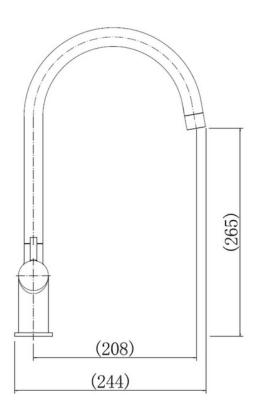

| Overall Height (mm)                       | 394                      |
|-------------------------------------------|--------------------------|
| Spout Reach (mm)                          | 244                      |
| Spout Height (mm)                         | 265                      |
| Spout Rotation Range                      | 360°                     |
| Handle Type                               | Dual Lever               |
| Colour                                    | Chrome                   |
| Bar Pressure Suitability                  | All Pressure             |
| Min. Bar Pressure                         | 0.2                      |
| Max. Bar Pressure                         | 6.5                      |
| Mixed Flow Rate at 3 Bar Pressure (l/min) | 24.1                     |
| Flow Type                                 | Single flow              |
| Recommended Hot Water<br>Temperature      | 38°C                     |
| Maximum Hot Water Temperature             | 70°C                     |
| Handle Control                            | Quarter Turn             |
| Centre Distance (mm)                      | -                        |
| Cartridge Type                            | Ceramic Disc Cartridge   |
| Aerator Type                              | Honeycomb Aerator        |
| Inlet Pipes                               | Stainless Flexible Hoses |
| Anti-Splash Spout                         | Yes                      |
| Pull Out Spray                            | No                       |
| WRAS Approved                             | Yes                      |
| Product Code                              | TSW1CM/                  |
| Barcode                                   | 5015834051758            |

## **Technical Drawing**

Date of download: November 07, 2023

AGA Rangemaster continuously seeks improvements in specification, design and production of products and thus, alterations take place periodically. Whilst every effort is made to produce up to date resources, the information included here is intended as a guide. Always refer to the installation instructions when fitting, installation work should be completed by a professional tradesman.