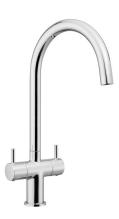

## AQUASWAN DUAL LEVER TAP CHROME

## TSW1CM/

Aquaswan features a tall sweeping 'swan' spout which is complemented with a contemporary pin handle design. Available in dual lever or single lever options.

- Dual lever handle design
- Featuring an anti-splash spout with honeycomb aerator design which mixes air with water to emit a water flow with no splash
- Suitable for all pressure water systems
- · Single flow spout
- WRAS approved