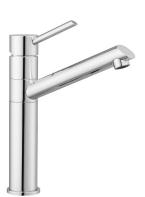

### AQUASTEM SINGLE LEVER TAP CHROME

#### TST1CM/

The Aquastem tap stands tall and adds a contemporary look to your finished kitchen design.

- Single lever handle design
- Featuring an anti-splash spout with honeycomb aerator design which mixes air with water to emit a water flow with no splash
- Suitable for all pressure water systems
- Single flow spout
- · WRAS approved