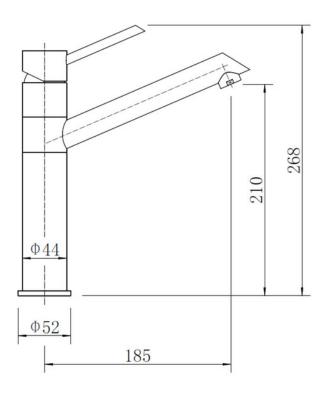

| Overall Height (mm)                       | 268                      |
|-------------------------------------------|--------------------------|
| Spout Reach (mm)                          | 185                      |
| Spout Height (mm)                         | 210                      |
| Spout Rotation Range                      | 360°                     |
| Handle Type                               | Single Lever             |
| Colour                                    | Chrome                   |
| Bar Pressure Suitability                  | All Pressure             |
| Min. Bar Pressure                         | 0.2                      |
| Max. Bar Pressure                         | 6.5                      |
| Mixed Flow Rate at 3 Bar Pressure (l/min) |                          |
| Flow Type                                 | Single flow              |
| Recommended Hot Water<br>Temperature      | 38°C                     |
| Maximum Hot Water Temperature             | 70°C                     |
| Handle Control                            | Half Turn                |
| Centre Distance (mm)                      | -                        |
| Cartridge Type                            | Ceramic Disc Cartridge   |
| Aerator Type                              | Honeycomb Aerator        |
| Inlet Pipes                               | Stainless Flexible Hoses |
| Anti-Splash Spout                         | Yes                      |
| Pull Out Spray                            | No                       |
| WRAS Approved                             | Yes                      |
| Product Code                              | TST1CM/                  |
| Barcode                                   | 5015834051789            |
|                                           |                          |

#### **Technical Drawing**