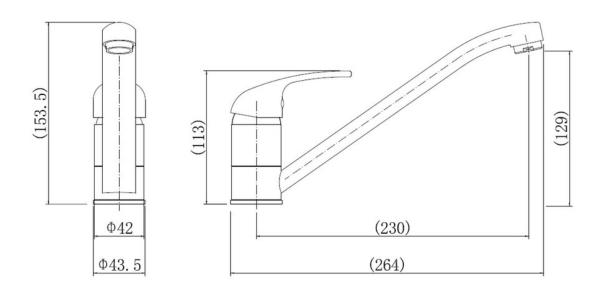

## AQUAMONO SINGLE LEVER TAP CHROME TM035CM/

| Overall Height (mm)                       | 153.5                    |
|-------------------------------------------|--------------------------|
| Spout Reach (mm)                          | 264                      |
| Spout Height (mm)                         | 129                      |
| Spout Rotation Range                      | 360°                     |
| Handle Type                               | Single Lever             |
| Colour                                    | Chrome                   |
| Bar Pressure Suitability                  | All Pressure             |
| Min. Bar Pressure                         | 0.2                      |
| Max. Bar Pressure                         | 6.5                      |
| Mixed Flow Rate at 3 Bar Pressure (I/min) | 15.6                     |
| Flow Type                                 | Single flow              |
| Recommended Hot Water<br>Temperature      | 38°C                     |
| Maximum Hot Water Temperature             | 70°C                     |
| Handle Control                            | Half Turn                |
| Centre Distance (mm)                      | -                        |
| Cartridge Type                            | Ceramic Disc Cartridge   |
| Aerator Type                              | Honeycomb Aerator        |
| Inlet Pipes                               | Stainless Flexible Hoses |
| Anti-Splash Spout                         | Yes                      |
| Pull Out Spray                            | No                       |
| WRAS Approved                             | Yes                      |
| Product Code                              | TMO35CM/                 |
| Barcode                                   | 5015834051819            |

AQUAMONO SINGLE LEVER TAP CHROME TM035CM/

**Technical Drawing** 

Date of download: November 07, 2023

AGA Rangemaster continuously seeks improvements in specification, design and production of products and thus, alterations take place periodically. Whilst every effort is made to produce up to date resources, the information included here is intended as a guide. Always refer to the installation instructions when fitting, installation work should be completed by a professional tradesman.