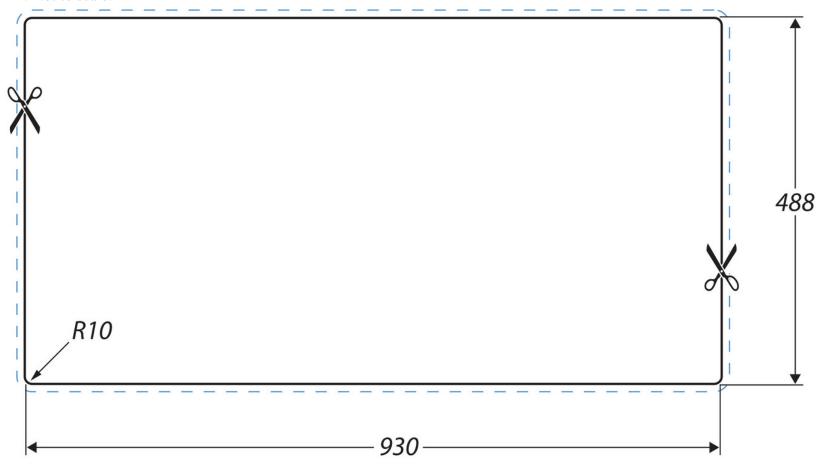

Waste kit sold separately, please order WAST09/

| Material                | 18/10 Stainless Steel                    |
|-------------------------|------------------------------------------|
| Material Gauge          | 0.7                                      |
| Material Finish Bowl    | Polished                                 |
| Material Finish Drainer | Polished                                 |
| Drainer Position        | Reversible                               |
| Overall Length (mm)     | 950                                      |
| Overall Width (mm)      | 508                                      |
| Main Bowl Length (mm)   | 360                                      |
| Main Bowl Width (mm)    | 424                                      |
| Main Bowl Depth (mm)    | 155                                      |
| Second Bowl Length (mm) | -                                        |
| Second Bowl Width (mm)  | -                                        |
| Second Bowl Depth (mm)  | -                                        |
| Tap hole Size (mm)      | 1 x 35                                   |
| Waste Size (mm)         | 1 x 92                                   |
| Waste Kit               | Sold separately, please order<br>WAST09/ |
| Min. Base Unit (mm)     | 500                                      |
| Cutout Size Length (mm) | 930                                      |
| Cutout Size Width (mm)  | 488                                      |
| Warranty Sinks (years)  | 10                                       |
| Product Code            | SE9501POL/                               |
| Barcode                 | 5015834031705                            |

## **Cut Out Template**

Dimensions in mm. Not to scale.

Date of download: July 22, 2023