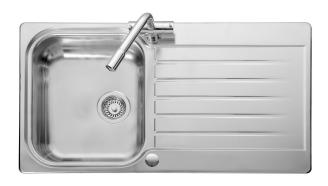

### SEATTLE 18/10 STAINLESS STEEL INSET SINK

#### SE9501POL/

#### Size: 950 x 508 mm

The Seattle collection features generous bowls paired with a modern drainer design, thanks to its high-sheen polished finish this sink stands out from the crowd.

- Reversible drainer
- Polished finish
- Manufactured from 18/10 stainless steel
- 10 year warranty