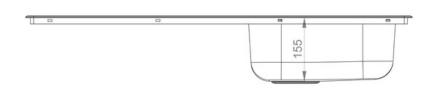

Waste kit sold separately, please order WAST09/

| Material                | 18/10 Stainless Steel                    |
|-------------------------|------------------------------------------|
| Material Gauge          | 0.7                                      |
| Material Finish Bowl    | Polished                                 |
| Material Finish Drainer | Polished                                 |
| Drainer Position        | Reversible                               |
| Overall Length (mm)     | 950                                      |
| Overall Width (mm)      | 508                                      |
| Main Bowl Length (mm)   | 360                                      |
| Main Bowl Width (mm)    | 424                                      |
| Main Bowl Depth (mm)    | 155                                      |
| Second Bowl Length (mm) | -                                        |
| Second Bowl Width (mm)  | -                                        |
| Second Bowl Depth (mm)  | -                                        |
| Tap hole Size (mm)      | 1 x 35                                   |
| Waste Size (mm)         | 1 x 92                                   |
| Waste Kit               | Sold separately, please order<br>WAST09/ |
| Min. Base Unit (mm)     | 500                                      |
| Cutout Size Length (mm) | 930                                      |
| Cutout Size Width (mm)  | 488                                      |
| Warranty Sinks (years)  | 10                                       |
| Product Code            | SE9501POL/                               |
| Barcode                 | 5015834031705                            |

## **Technical Drawing**

Date of download: July 22, 2023

AGA Rangemaster continuously seeks improvements in specification, design and production of products and thus, alterations take place periodically. Whilst every effort is made to produce up-to date resources, the information included here is intended as a guide. Always refer to the product's installation instructions when fitting, installation work should be completed a professional tradesman.