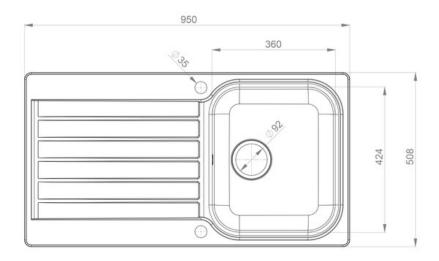

Waste kit sold separately, please order WAST09/

| Material                | 18/10 Stainless Steel                    |
|-------------------------|------------------------------------------|
| Material Gauge          | 0.7                                      |
| Material Finish Bowl    | Polished                                 |
| Material Finish Drainer | Polished                                 |
| Drainer Position        | Reversible                               |
| Overall Length (mm)     | 950                                      |
| Overall Width (mm)      | 508                                      |
| Main Bowl Length (mm)   | 360                                      |
| Main Bowl Width (mm)    | 424                                      |
| Main Bowl Depth (mm)    | 155                                      |
| Second Bowl Length (mm) | -                                        |
| Second Bowl Width (mm)  | -                                        |
| Second Bowl Depth (mm)  | -                                        |
| Tap hole Size (mm)      | 1 x 35                                   |
| Waste Size (mm)         | 1 x 92                                   |
| Waste Kit               | Sold separately, please order<br>WAST09/ |
| Min. Base Unit (mm)     | 500                                      |
| Cutout Size Length (mm) | 930                                      |
| Cutout Size Width (mm)  | 488                                      |
| Warranty Sinks (years)  | 10                                       |
| Product Code            | SE9501POL/                               |
| Barcode                 | 5015834031705                            |

## **Technical Drawing**

Date of download: July 22, 2023

AGA Rangemaster continuously seeks improvements in specification, design and production of products and thus, alterations take place periodically. Whilst every effort is made to produce up-to date resources, the information included here is intended as a guide. Always refer to the product's installation instructions when fitting, installation work should be completed a professional tradesman.