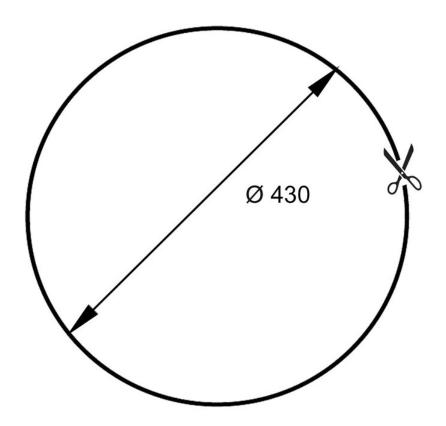

| Material                | 18/10 Stainless Steel                    |
|-------------------------|------------------------------------------|
| Material Gauge          | 0.6                                      |
| Material Finish Bowl    | Satin                                    |
| Material Finish Drainer | -                                        |
| Drainer Position        |                                          |
| Overall Length (mm)     | 450                                      |
| Overall Width (mm)      | 450                                      |
| Main Bowl Length (mm)   | 380                                      |
| Main Bowl Width (mm)    | 380                                      |
| Main Bowl Depth (mm)    | 180                                      |
| Second Bowl Length (mm) | -                                        |
| Second Bowl Width (mm)  | -                                        |
| Second Bowl Depth (mm)  | -                                        |
| Tap hole Size (mm)      | -                                        |
| Waste Size (mm)         | 1 x 90                                   |
| Waste Kit               | Sold separately, please order<br>WKIT28/ |
| Min. Base Unit (mm)     | 500                                      |
| Cutout Size Length (mm) | 430                                      |
| Cutout Size Width (mm)  | 430                                      |
| Warranty Sinks (years)  | 10                                       |
| Product Code            | RB450BF/                                 |
| Barcode                 | 5015834051642                            |

### **Cut Out Template**

Dimensions in mm. Not to scale.