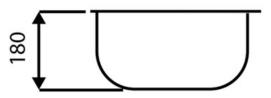

| Material                | 18/10 Stainless Steel                    |
|-------------------------|------------------------------------------|
| Material Gauge          | 0.6                                      |
| Material Finish Bowl    | Satin                                    |
| Material Finish Drainer | -                                        |
| Drainer Position        |                                          |
| Overall Length (mm)     | 450                                      |
| Overall Width (mm)      | 450                                      |
| Main Bowl Length (mm)   | 380                                      |
| Main Bowl Width (mm)    | 380                                      |
| Main Bowl Depth (mm)    | 180                                      |
| Second Bowl Length (mm) | -                                        |
| Second Bowl Width (mm)  | -                                        |
| Second Bowl Depth (mm)  | -                                        |
| Tap hole Size (mm)      | -                                        |
| Waste Size (mm)         | 1 x 90                                   |
| Waste Kit               | Sold separately, please order<br>WKIT28/ |
| Min. Base Unit (mm)     | 500                                      |
| Cutout Size Length (mm) | 430                                      |
| Cutout Size Width (mm)  | 430                                      |
| Warranty Sinks (years)  | 10                                       |
| Product Code            | RB450BF/                                 |
| Barcode                 | 5015834051642                            |

#### **Technical Drawing**