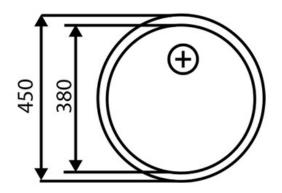

| Material                | 18/10 Stainless Steel                    |
|-------------------------|------------------------------------------|
| Material Gauge          | 0.6                                      |
| Material Finish Bowl    | Satin                                    |
| Material Finish Drainer | -                                        |
| Drainer Position        |                                          |
| Overall Length (mm)     | 450                                      |
| Overall Width (mm)      | 450                                      |
| Main Bowl Length (mm)   | 380                                      |
| Main Bowl Width (mm)    | 380                                      |
| Main Bowl Depth (mm)    | 180                                      |
| Second Bowl Length (mm) | -                                        |
| Second Bowl Width (mm)  | -                                        |
| Second Bowl Depth (mm)  | -                                        |
| Tap hole Size (mm)      | -                                        |
| Waste Size (mm)         | 1 x 90                                   |
| Waste Kit               | Sold separately, please order<br>WKIT28/ |
| Min. Base Unit (mm)     | 500                                      |
| Cutout Size Length (mm) | 430                                      |
| Cutout Size Width (mm)  | 430                                      |
| Warranty Sinks (years)  | 10                                       |
| Product Code            | RB450BF/                                 |
| Barcode                 | 5015834051642                            |

#### **Technical Drawing**