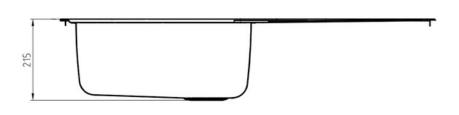

Waste kit sold separately, please order WAST09/

| Material                | 18/10 Stainless Steel                           |
|-------------------------|-------------------------------------------------|
| Material Gauge          | 0.8                                             |
| Material Finish Bowl    | Polished                                        |
| Material Finish Drainer | Polished                                        |
| Drainer Position        | Reversible                                      |
| Overall Length (mm)     | 1000                                            |
| Overall Width (mm)      | 500                                             |
| Main Bowl Length (mm)   | 465                                             |
| Main Bowl Width (mm)    | 415                                             |
| Main Bowl Depth (mm)    | 215                                             |
| Second Bowl Length (mm) | -                                               |
| Second Bowl Width (mm)  | -                                               |
| Second Bowl Depth (mm)  | -                                               |
| Tap hole Size (mm)      | 1 x 35                                          |
| Waste Size (mm)         | 1 x 90                                          |
| Waste Kit               | Waste kit sold separately, please order WAST09/ |
| Min. Base Unit (mm)     | 600                                             |
| Cutout Size Length (mm) | 974                                             |
| Cutout Size Width (mm)  | 474                                             |
| Warranty Sinks (years)  | 10                                              |
| Product Code            | NIM1051/                                        |
| Barcode                 | 5015834051826                                   |

# **Technical Drawing**

Date of download: July 24, 2023