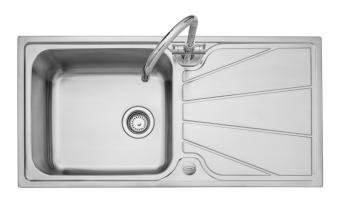

### NIMBUS 18/10 STAINLESS STEEL INSET SINK

#### NIM1051/

#### Size: 1000 x 500 mm

Featuring striking lines resembling that of a sunburst, which is paired with a highly polished finish to its surface, Nimbus truly is an eye catching collection.

- Manufactured from 18/10 Stainless Steel
- Large overall size measuring 1000 x 500mm
- Includes generous deep main bowls for washing pots and pans that struggle to fit into a dishwasher
- Reversible Drainer
- Polished Finish
- 10 year warranty