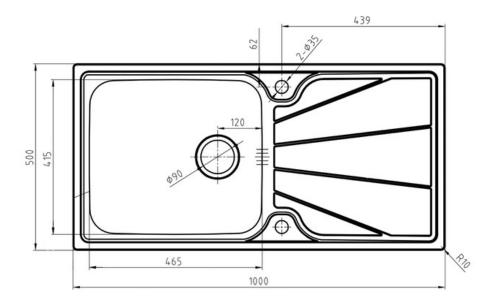

Waste kit sold separately, please order WAST09/

| Material                | 18/10 Stainless Steel                           |
|-------------------------|-------------------------------------------------|
| Material Gauge          | 0.8                                             |
| Material Finish Bowl    | Polished                                        |
| Material Finish Drainer | Polished                                        |
| Drainer Position        | Reversible                                      |
| Overall Length (mm)     | 1000                                            |
| Overall Width (mm)      | 500                                             |
| Main Bowl Length (mm)   | 465                                             |
| Main Bowl Width (mm)    | 415                                             |
| Main Bowl Depth (mm)    | 215                                             |
| Second Bowl Length (mm) | -                                               |
| Second Bowl Width (mm)  | -                                               |
| Second Bowl Depth (mm)  | -                                               |
| Tap hole Size (mm)      | 1 x 35                                          |
| Waste Size (mm)         | 1 x 90                                          |
| Waste Kit               | Waste kit sold separately, please order WAST09/ |
| Min. Base Unit (mm)     | 600                                             |
| Cutout Size Length (mm) | 974                                             |
| Cutout Size Width (mm)  | 474                                             |
| Warranty Sinks (years)  | 10                                              |
| Product Code            | NIM1051/                                        |
| Barcode                 | 5015834051826                                   |

# **Technical Drawing**

Date of download: July 24, 2023