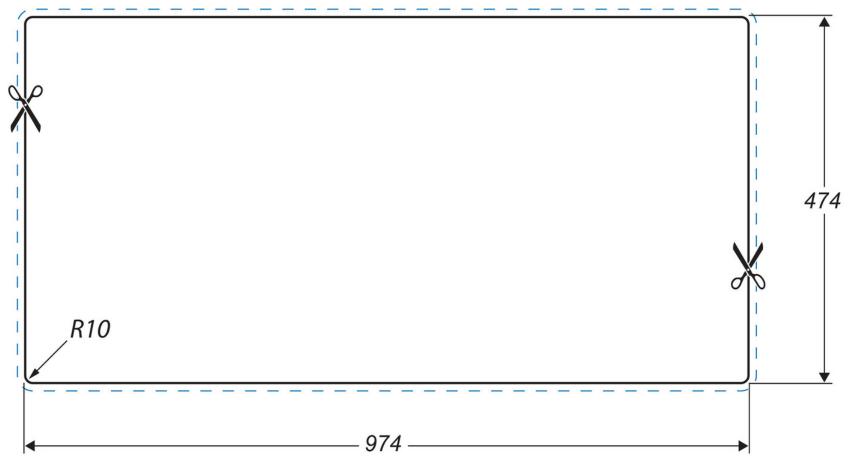

Waste kit sold separately, please order WAST09/

| Material                | 18/10 Stainless Steel                           |
|-------------------------|-------------------------------------------------|
| Material Gauge          | 0.8                                             |
| Material Finish Bowl    | Polished                                        |
| Material Finish Drainer | Polished                                        |
| Drainer Position        | Reversible                                      |
| Overall Length (mm)     | 1000                                            |
| Overall Width (mm)      | 500                                             |
| Main Bowl Length (mm)   | 465                                             |
| Main Bowl Width (mm)    | 415                                             |
| Main Bowl Depth (mm)    | 215                                             |
| Second Bowl Length (mm) | -                                               |
| Second Bowl Width (mm)  | -                                               |
| Second Bowl Depth (mm)  | -                                               |
| Tap hole Size (mm)      | 1 x 35                                          |
| Waste Size (mm)         | 1 x 90                                          |
| Waste Kit               | Waste kit sold separately, please order WAST09/ |
| Min. Base Unit (mm)     | 600                                             |
| Cutout Size Length (mm) | 974                                             |
| Cutout Size Width (mm)  | 474                                             |
| Warranty Sinks (years)  | 10                                              |
| Product Code            | NIM1051/                                        |
| Barcode                 | 5015834051826                                   |

# **Cut Out Template**

Dimensions in mm. Not to scale.

Date of download: July 24, 2023