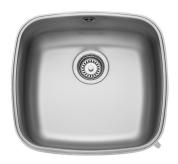

### LINEAR 18/10 STAINLESS STEEL UNDERMOUNT SINK

#### LUB42/

#### Size: 450 x 430 mm

The Linear collection is a popular range thanks to its versatile styling, the design features classic lines paired with soft bowls. The Linear collection is available in an array of sizes, finishes and bowl configurations, offering a solution for every installation.

- Fits a 500mm cabinet
- Satin finish
- Manufactured from 18/10 stainless steel
- 10 year warranty

Waste kit sold separately, please order WAST09/

| Material                | 18/10 Stainless Steel                    |
|-------------------------|------------------------------------------|
| Material Gauge          | 0.7                                      |
| Material Finish Bowl    | Satin                                    |
| Material Finish Drainer |                                          |
| Drainer Position        |                                          |
| Overall Length (mm)     | 450                                      |
| Overall Width (mm)      | 430                                      |
| Main Bowl Length (mm)   | 420                                      |
| Main Bowl Width (mm)    | 400                                      |
| Main Bowl Depth (mm)    | 175                                      |
| Second Bowl Length (mm) | -                                        |
| Second Bowl Width (mm)  | -                                        |
| Second Bowl Depth (mm)  | -                                        |
| Tap hole Size (mm)      | 1 x 35                                   |
| Waste Size (mm)         | 1 x 92                                   |
| Waste Kit               | Sold separately, please order<br>WAST09/ |
| Min. Base Unit (mm)     | 500                                      |
| Cutout Size Length (mm) | 420                                      |
| Cutout Size Width (mm)  | 400                                      |
| Warranty Sinks (years)  | 10                                       |
| Product Code            | LUB42/                                   |
| Barcode                 | 5015834049977                            |