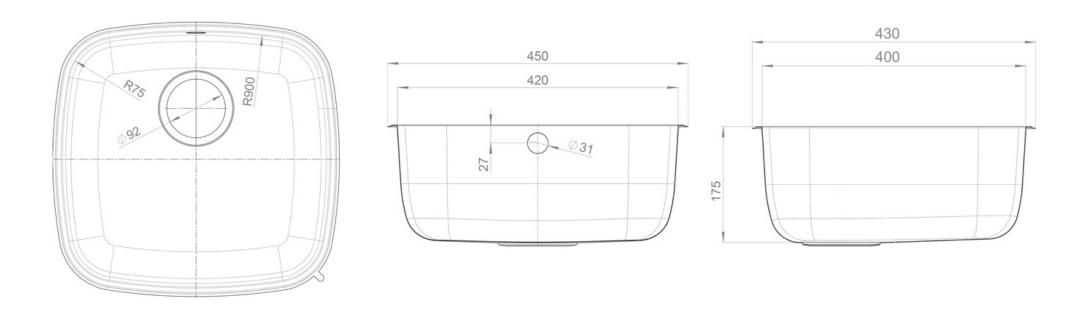

# **Technical Drawing**

# LINEAR 18/10 STAINLESS STEEL UNDERMOUNT SINK

LUB42/

- Fits a 500mm cabinet
- Satin finish
- Manufactured from 18/10 stainless steel
- 10 year warranty

Waste kit sold separately, please order WAST09/

| Material                | 18/10 Stainless Steel                    |
|-------------------------|------------------------------------------|
| Material Gauge          | 0.7                                      |
| Material Finish Bowl    | Satin                                    |
| Material Finish Drainer |                                          |
| Drainer Position        |                                          |
| Overall Length (mm)     | 450                                      |
| Overall Width (mm)      | 430                                      |
| Main Bowl Length (mm)   | 420                                      |
| Main Bowl Width (mm)    | 400                                      |
| Main Bowl Depth (mm)    | 175                                      |
| Second Bowl Length (mm) | -                                        |
| Second Bowl Width (mm)  | -                                        |
| Second Bowl Depth (mm)  | -                                        |
| Tap hole Size (mm)      | 1 x 35                                   |
| Waste Size (mm)         | 1 x 92                                   |
| Waste Kit               | Sold separately, please order<br>WAST09/ |
| Min. Base Unit (mm)     | 500                                      |
| Cutout Size Length (mm) | 420                                      |
| Cutout Size Width (mm)  | 400                                      |
| Warranty Sinks (years)  | 10                                       |
| Product Code            | LUB42/                                   |
| Barcode                 | 5015834049977                            |