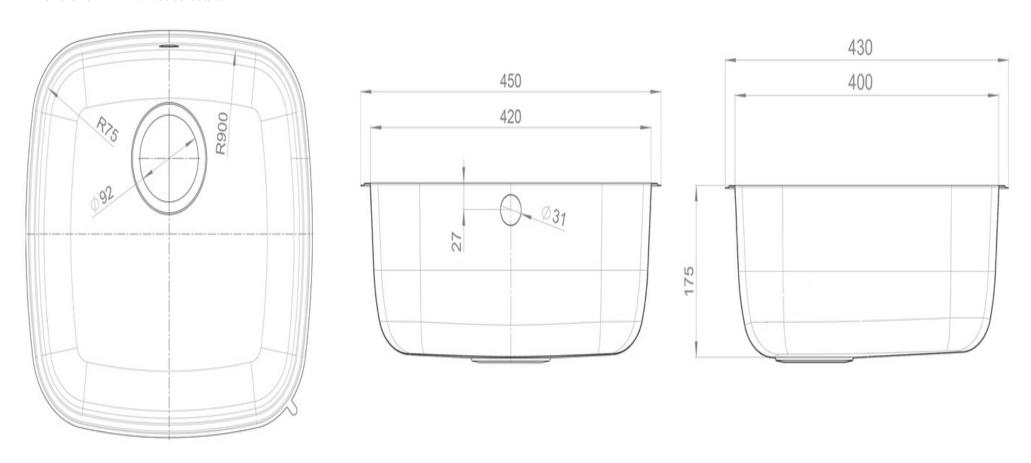

### **Cut Out Template**

Dimensions in mm. Not to scale.

# LINEAR 18/10 STAINLESS STEEL UNDERMOUNT SINK

LUB42/

- Fits a 500mm cabinet
- Satin finish
- Manufactured from 18/10 stainless steel
- 10 year warranty

Waste kit sold separately, please order WAST09/

| Material                | 18/10 Stainless Steel                    |
|-------------------------|------------------------------------------|
| Material Gauge          | 0.7                                      |
| Material Finish Bowl    | Satin                                    |
| Material Finish Drainer |                                          |
| Drainer Position        |                                          |
| Overall Length (mm)     | 450                                      |
| Overall Width (mm)      | 430                                      |
| Main Bowl Length (mm)   | 420                                      |
| Main Bowl Width (mm)    | 400                                      |
| Main Bowl Depth (mm)    | 175                                      |
| Second Bowl Length (mm) | -                                        |
| Second Bowl Width (mm)  | -                                        |
| Second Bowl Depth (mm)  | -                                        |
| Tap hole Size (mm)      | 1 x 35                                   |
| Waste Size (mm)         | 1 x 92                                   |
| Waste Kit               | Sold separately, please order<br>WAST09/ |
| Min. Base Unit (mm)     | 500                                      |
| Cutout Size Length (mm) | 420                                      |
| Cutout Size Width (mm)  | 400                                      |
| Warranty Sinks (years)  | 10                                       |
| Product Code            | LUB42/                                   |
| Barcode                 | 5015834049977                            |