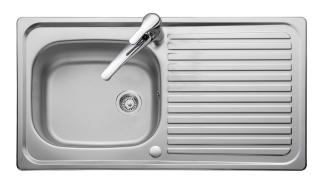

#### LINEAR 18/10 STAINLESS STEEL INSET SINK

LR9501/

#### Size: 950 x 508 mm

The Linear collection is a popular range thanks to its versatile styling, the design features classic lines paired with soft bowls. The Linear collection is available in an array of sizes, finishes and bowl configurations, offering a solution for every installation.

- Fits a 500mm cabinet
- Reversible installation
- Satin bowl, bright drainer
- Manufactured from 18/10 stainless steel
- 10 year warranty

Waste kit sold separately, please order WAST09/

| Material                | 18/10 Stainless Steel                    |
|-------------------------|------------------------------------------|
| Material Gauge          | 0.6                                      |
| Material Finish Bowl    | Satin                                    |
| Material Finish Drainer | Bright                                   |
| Drainer Position        | Reversible                               |
| Overall Length (mm)     | 950                                      |
| Overall Width (mm)      | 508                                      |
| Main Bowl Length (mm)   | 420                                      |
| Main Bowl Width (mm)    | 350                                      |
| Main Bowl Depth (mm)    | 160                                      |
| Second Bowl Length (mm) | -                                        |
| Second Bowl Width (mm)  | -                                        |
| Second Bowl Depth (mm)  | -                                        |
| Tap hole Size (mm)      | 1 x 35                                   |
| Waste Size (mm)         | 1 x 92                                   |
| Waste Kit               | Sold separately, please order<br>WAST09/ |
| Min. Base Unit (mm)     | 500                                      |
| Cutout Size Length (mm) | 930                                      |
| Cutout Size Width (mm)  | 488                                      |
| Warranty Sinks (years)  | 10                                       |
| Product Code            | LR9501/                                  |
| Barcode                 | 5015834048543                            |