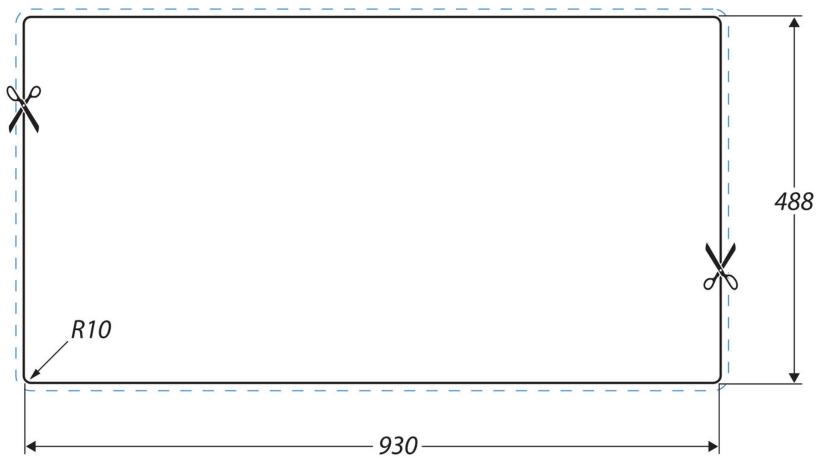

## **Cut Out Template**

Dimensions in mm. Not to scale.

Date of download: July 24, 2023

- Fits a 500mm cabinet
- Reversible installation
- Satin bowl, bright drainer
- Manufactured from 18/10 stainless steel
- 10 year warranty

Waste kit sold separately, please order WAST09/

| Material                | 18/10 Stainless Steel                    |
|-------------------------|------------------------------------------|
| Material Gauge          | 0.6                                      |
| Material Finish Bowl    | Satin                                    |
| Material Finish Drainer | Bright                                   |
| Drainer Position        | Reversible                               |
| Overall Length (mm)     | 950                                      |
| Overall Width (mm)      | 508                                      |
| Main Bowl Length (mm)   | 420                                      |
| Main Bowl Width (mm)    | 350                                      |
| Main Bowl Depth (mm)    | 160                                      |
| Second Bowl Length (mm) | -                                        |
| Second Bowl Width (mm)  | -                                        |
| Second Bowl Depth (mm)  | -                                        |
| Tap hole Size (mm)      | 1 x 35                                   |
| Waste Size (mm)         | 1 x 92                                   |
| Waste Kit               | Sold separately, please order<br>WAST09/ |
| Min. Base Unit (mm)     | 500                                      |
| Cutout Size Length (mm) | 930                                      |
| Cutout Size Width (mm)  | 488                                      |
| Warranty Sinks (years)  | 10                                       |
| Product Code            | LR9501/                                  |
| Barcode                 | 5015834048543                            |