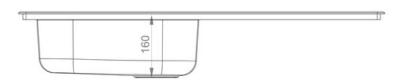

## **Technical Drawing**

Date of download: July 24, 2023

AGA Rangemaster continuously seeks improvements in specification, design and production of products and thus, alterations take place periodically. Whilst every effort is made to produce up-to date resources, the information included here is intended as a guide. Always refer to the product's installation instructions when fitting, installation work should be completed a professional tradesman.

- Fits a 500mm cabinet
- Reversible installation
- Satin bowl, bright drainer
- Manufactured from 18/10 stainless steel
- 10 year warranty

Waste kit sold separately, please order WAST09/

| Material                | 18/10 Stainless Steel                    |
|-------------------------|------------------------------------------|
| Material Gauge          | 0.6                                      |
| Material Finish Bowl    | Satin                                    |
| Material Finish Drainer | Bright                                   |
| Drainer Position        | Reversible                               |
| Overall Length (mm)     | 950                                      |
| Overall Width (mm)      | 508                                      |
| Main Bowl Length (mm)   | 420                                      |
| Main Bowl Width (mm)    | 350                                      |
| Main Bowl Depth (mm)    | 160                                      |
| Second Bowl Length (mm) | -                                        |
| Second Bowl Width (mm)  | -                                        |
| Second Bowl Depth (mm)  | -                                        |
| Tap hole Size (mm)      | 1 x 35                                   |
| Waste Size (mm)         | 1 x 92                                   |
| Waste Kit               | Sold separately, please order<br>WAST09/ |
| Min. Base Unit (mm)     | 500                                      |
| Cutout Size Length (mm) | 930                                      |
| Cutout Size Width (mm)  | 488                                      |
| Warranty Sinks (years)  | 10                                       |
| Product Code            | LR9501/                                  |
| Barcode                 | 5015834048543                            |