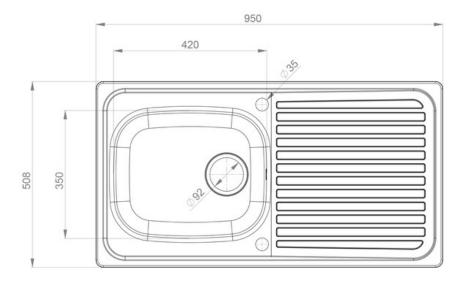

## **Technical Drawing**

Date of download: July 24, 2023

AGA Rangemaster continuously seeks improvements in specification, design and production of products and thus, alterations take place periodically. Whilst every effort is made to produce up-to date resources, the information included here is intended as a guide. Always refer to the product's installation instructions when fitting, installation work should be completed a professional tradesman.

- Fits a 500mm cabinet
- Reversible installation
- Satin bowl, bright drainer
- Manufactured from 18/10 stainless steel
- 10 year warranty

Waste kit sold separately, please order WAST09/

| Material                | 18/10 Stainless Steel                    |
|-------------------------|------------------------------------------|
| Material Gauge          | 0.6                                      |
| Material Finish Bowl    | Satin                                    |
| Material Finish Drainer | Bright                                   |
| Drainer Position        | Reversible                               |
| Overall Length (mm)     | 950                                      |
| Overall Width (mm)      | 508                                      |
| Main Bowl Length (mm)   | 420                                      |
| Main Bowl Width (mm)    | 350                                      |
| Main Bowl Depth (mm)    | 160                                      |
| Second Bowl Length (mm) | -                                        |
| Second Bowl Width (mm)  | -                                        |
| Second Bowl Depth (mm)  | -                                        |
| Tap hole Size (mm)      | 1 x 35                                   |
| Waste Size (mm)         | 1 x 92                                   |
| Waste Kit               | Sold separately, please order<br>WAST09/ |
| Min. Base Unit (mm)     | 500                                      |
| Cutout Size Length (mm) | 930                                      |
| Cutout Size Width (mm)  | 488                                      |
| Warranty Sinks (years)  | 10                                       |
| Product Code            | LR9501/                                  |
| Barcode                 | 5015834048543                            |