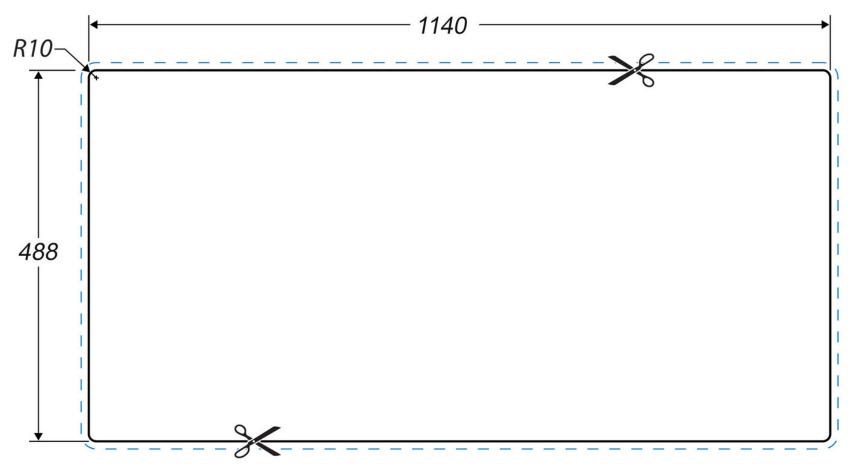

## **Cut Out Template**

Dimensions in mm. Not to scale.

Date of download: July 24, 2023

- Fits a 800mm cabinet
- Polished
- Manufactured from 18/10 stainless steel
- 0.9 gauge steel
- 10 year warranty

Waste kit sold separately, please order WAST03/

| Material                | 18/10 Stainless Steel                    |
|-------------------------|------------------------------------------|
| Material Gauge          | 0.9                                      |
| Material Finish Bowl    | Polished                                 |
| Material Finish Drainer | Polished                                 |
| Drainer Position        | Reversible                               |
| Overall Length (mm)     | 1160                                     |
| Overall Width (mm)      | 508                                      |
| Main Bowl Length (mm)   | 380                                      |
| Main Bowl Width (mm)    | 355                                      |
| Main Bowl Depth (mm)    | 165                                      |
| Second Bowl Length (mm) | 380                                      |
| Second Bowl Width (mm)  | 355                                      |
| Second Bowl Depth (mm)  | 165                                      |
| Tap hole Size (mm)      | 1 x 35                                   |
| Waste Size (mm)         | 2 x 92                                   |
| Waste Kit               | Sold separately, please order<br>WAST03/ |
| Min. Base Unit (mm)     | 800                                      |
| Cutout Size Length (mm) | 1140                                     |
| Cutout Size Width (mm)  | 488                                      |
| Warranty Sinks (years)  | 10                                       |
| Product Code            | LR1160DB/                                |
| Barcode                 | 5015834026008                            |