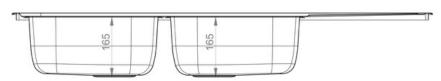

## **Technical Drawing**

- Fits a 800mm cabinet
- Polished
- Manufactured from 18/10 stainless steel
- 0.9 gauge steel
- 10 year warranty

Waste kit sold separately, please order WAST03/

| Material                | 18/10 Stainless Steel                    |
|-------------------------|------------------------------------------|
| Material Gauge          | 0.9                                      |
| Material Finish Bowl    | Polished                                 |
| Material Finish Drainer | Polished                                 |
| Drainer Position        | Reversible                               |
| Overall Length (mm)     | 1160                                     |
| Overall Width (mm)      | 508                                      |
| Main Bowl Length (mm)   | 380                                      |
| Main Bowl Width (mm)    | 355                                      |
| Main Bowl Depth (mm)    | 165                                      |
| Second Bowl Length (mm) | 380                                      |
| Second Bowl Width (mm)  | 355                                      |
| Second Bowl Depth (mm)  | 165                                      |
| Tap hole Size (mm)      | 1 x 35                                   |
| Waste Size (mm)         | 2 x 92                                   |
| Waste Kit               | Sold separately, please order<br>WAST03/ |
| Min. Base Unit (mm)     | 800                                      |
| Cutout Size Length (mm) | 1140                                     |
| Cutout Size Width (mm)  | 488                                      |
| Warranty Sinks (years)  | 10                                       |
| Product Code            | LR1160DB/                                |
| Barcode                 | 5015834026008                            |