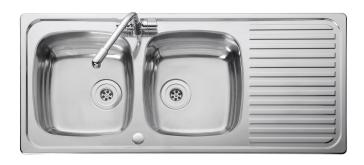

### LINEAR 18/10 STAINLESS STEEL INSET SINK

#### LR1160DB/

### Size: 1160 x 508 mm

The Linear collection is a popular range thanks to its versatile styling, the design features classic lines paired with soft bowls. The Linear collection is available in an array of sizes, finishes and bowl configurations, offering a solution for every installation.

- Fits a 800mm cabinet
- Polished
- Manufactured from 18/10 stainless steel
- 0.9 gauge steel
- 10 year warranty

Waste kit sold separately, please order WAST03/

| Material                | 18/10 Stainless Steel                    |
|-------------------------|------------------------------------------|
| Material Gauge          | 0.9                                      |
| Material Finish Bowl    | Polished                                 |
| Material Finish Drainer | Polished                                 |
| Drainer Position        | Reversible                               |
| Overall Length (mm)     | 1160                                     |
| Overall Width (mm)      | 508                                      |
| Main Bowl Length (mm)   | 380                                      |
| Main Bowl Width (mm)    | 355                                      |
| Main Bowl Depth (mm)    | 165                                      |
| Second Bowl Length (mm) | 380                                      |
| Second Bowl Width (mm)  | 355                                      |
| Second Bowl Depth (mm)  | 165                                      |
| Tap hole Size (mm)      | 1 x 35                                   |
| Waste Size (mm)         | 2 x 92                                   |
| Waste Kit               | Sold separately, please order<br>WAST03/ |
| Min. Base Unit (mm)     | 800                                      |
| Cutout Size Length (mm) | 1140                                     |
| Cutout Size Width (mm)  | 488                                      |
| Warranty Sinks (years)  | 10                                       |
| Product Code            | LR1160DB/                                |
| Barcode                 | 5015834026008                            |