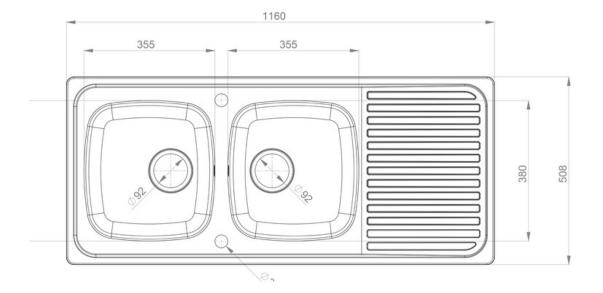

## **Technical Drawing**

- Fits a 800mm cabinet
- Polished
- Manufactured from 18/10 stainless steel
- 0.9 gauge steel
- 10 year warranty

Waste kit sold separately, please order WAST03/

| Material                | 18/10 Stainless Steel                    |
|-------------------------|------------------------------------------|
| Material Gauge          | 0.9                                      |
| Material Finish Bowl    | Polished                                 |
| Material Finish Drainer | Polished                                 |
| Drainer Position        | Reversible                               |
| Overall Length (mm)     | 1160                                     |
| Overall Width (mm)      | 508                                      |
| Main Bowl Length (mm)   | 380                                      |
| Main Bowl Width (mm)    | 355                                      |
| Main Bowl Depth (mm)    | 165                                      |
| Second Bowl Length (mm) | 380                                      |
| Second Bowl Width (mm)  | 355                                      |
| Second Bowl Depth (mm)  | 165                                      |
| Tap hole Size (mm)      | 1 x 35                                   |
| Waste Size (mm)         | 2 x 92                                   |
| Waste Kit               | Sold separately, please order<br>WAST03/ |
| Min. Base Unit (mm)     | 800                                      |
| Cutout Size Length (mm) | 1140                                     |
| Cutout Size Width (mm)  | 488                                      |
| Warranty Sinks (years)  | 10                                       |
| Product Code            | LR1160DB/                                |
| Barcode                 | 5015834026008                            |