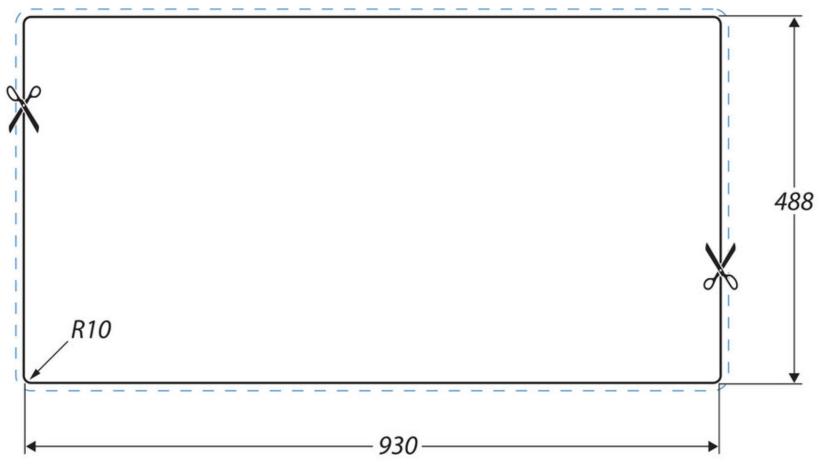

## **Cut Out Template**

Dimensions in mm. Not to scale.

Date of download: July 24, 2023

| Material                | 18/10 Stainless Steel                               |
|-------------------------|-----------------------------------------------------|
| Material Gauge          | 0.6                                                 |
| Material Finish Bowl    | Satin                                               |
| Material Finish Drainer | Bright                                              |
| Drainer Position        | Reversible                                          |
| Overall Length (mm)     | 950                                                 |
| Overall Width (mm)      | 508                                                 |
| Main Bowl Length (mm)   | 420                                                 |
| Main Bowl Width (mm)    | 350                                                 |
| Main Bowl Depth (mm)    | 160                                                 |
| Second Bowl Length (mm) | -                                                   |
| Second Bowl Width (mm)  | -                                                   |
| Second Bowl Depth (mm)  | -                                                   |
| Tap hole Size (mm)      | 1 x 35                                              |
| Waste Size (mm)         | 1 x 89                                              |
| Waste Kit               | Included with sink (1 x 90mm<br>BSW & overflow kit) |
| Min. Base Unit (mm)     | 500                                                 |
| Cutout Size Length (mm) | 930                                                 |
| Cutout Size Width (mm)  | 488                                                 |
| Warranty Sinks (years)  | 10                                                  |
| Product Code            | LR9501/TMO40                                        |
| Barcode                 | 5015834053660                                       |