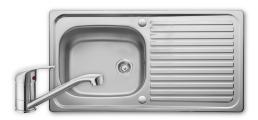

### LINEAR 18/10 STAINLESS STEEL INSET SINK

#### LR9501/TMO40

### Size: 950 x 508 mm

The Linear collection is a popular range thanks to its versatile styling, the design features classic lines paired with soft bowls. The Linear collection is available in an array of sizes, finishes and bowl configurations, offering a solution for every installation.

- Complete pack: includes sink, tap and compatible waste kit
- Fits a 500mm cabinet
- Sink features a reversible drainer in a satin/bright finish
- Sink is manufactured from 18/10 stainless steel
- Single lever tap in chrome finish
- WRAS approved tap
- Basket strainer waste and overflow kit included
- 10 year warranty for sink, 5 year warranty for tap