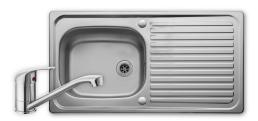

### LINEAR 18/10 STAINLESS STEEL INSET SINK

#### LR950/TMO40

### Size: 950 x 508 mm

The Linear collection is a popular range thanks to its versatile styling, the design features classic lines paired with soft bowls. The Linear collection is available in an array of sizes, finishes and bowl configurations, offering a solution for every installation.

- Complete pack: includes sink, tap and compatible waste kit
- Fits a 500mm cabinet
- Sink features a reversible drainer in a satin/bright finish
- Sink is manufactured from 18/10 stainless steel
- Single lever tap in chrome finish
- WRAS approved tap
- Plug waste and overflow kit included
- 10 year warranty for sink, 5 year warranty for tap

| Material                | 18/10 Stainless Steel                              |
|-------------------------|----------------------------------------------------|
| Material Gauge          | 0.6                                                |
| Material Finish Bowl    | Satin                                              |
| Material Finish Drainer | Bright                                             |
| Drainer Position        | Reversible                                         |
| Overall Length (mm)     | 950                                                |
| Overall Width (mm)      | 508                                                |
| Main Bowl Length (mm)   | 420                                                |
| Main Bowl Width (mm)    | 350                                                |
| Main Bowl Depth (mm)    | 160                                                |
| Second Bowl Length (mm) | -                                                  |
| Second Bowl Width (mm)  | -                                                  |
| Second Bowl Depth (mm)  | -                                                  |
| Tap hole Size (mm)      | 1 x 35                                             |
| Waste Size (mm)         | 1 x 52                                             |
| Waste Kit               | Included with sink (1 x 60mm waste & overflow kit) |
| Min. Base Unit (mm)     | 500                                                |
| Cutout Size Length (mm) | 930                                                |
| Cutout Size Width (mm)  | 488                                                |