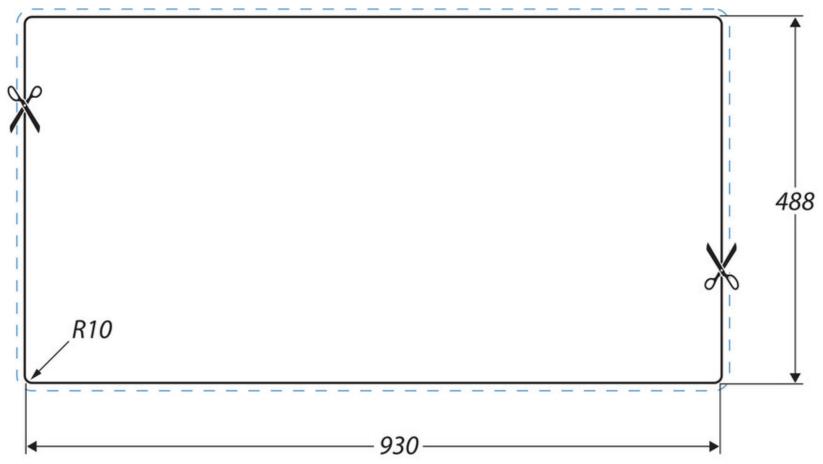

## **Cut Out Template**

Dimensions in mm. Not to scale.

Date of download: July 24, 2023

| Material                | 18/10 Stainless Steel                              |
|-------------------------|----------------------------------------------------|
| Material Gauge          | 0.6                                                |
| Material Finish Bowl    | Satin                                              |
| Material Finish Drainer | Bright                                             |
| Drainer Position        | Reversible                                         |
| Overall Length (mm)     | 950                                                |
| Overall Width (mm)      | 508                                                |
| Main Bowl Length (mm)   | 420                                                |
| Main Bowl Width (mm)    | 350                                                |
| Main Bowl Depth (mm)    | 160                                                |
| Second Bowl Length (mm) | -                                                  |
| Second Bowl Width (mm)  | -                                                  |
| Second Bowl Depth (mm)  | -                                                  |
| Tap hole Size (mm)      | 1 x 35                                             |
| Waste Size (mm)         | 1 x 52                                             |
| Waste Kit               | Included with sink (1 x 60mm waste & overflow kit) |
| Min. Base Unit (mm)     | 500                                                |
| Cutout Size Length (mm) | 930                                                |
| Cutout Size Width (mm)  | 488                                                |