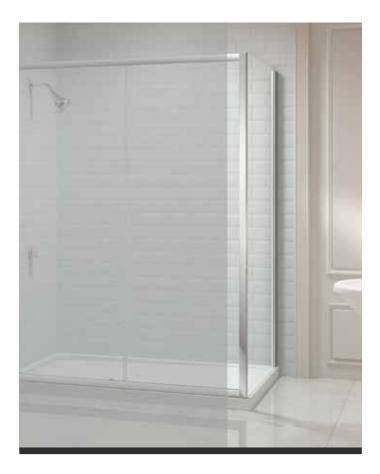

## **8 Series** Side Panel

Lifetime Guarantee

Mershield Stayclear Protected Glass

**CE Standards** 

## Features:

- Mershield Stayclear protected glass •
- 8mm toughened glass •
- Reversible •
- Lifetime Guarantee
- For use with Slider, Hinge and Infold Doors •

## Side Panel

| Size,<br>mm | Codes  | Tray Finish<br>Min-Max, mm | Adjustment<br>Min-Max, mm |
|-------------|--------|----------------------------|---------------------------|
| 700         | M82201 | 670 - 690                  | 650 - 670                 |
| 760         | M82210 | 730 - 750                  | 710 - 730                 |
| 800         | M82211 | 770 - 790                  | 750 - 770                 |
| 900         | M82221 | 870 - 890                  | 850 - 870                 |
| 1000        | M82231 | 970 - 990                  | 950 - 970                 |