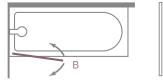

### Configuration

Door Swing: 90° in and out B: Radius of Screen Swing = 733mm □○ Recommended shower head position

Please ensure product is fitted with moving panel seals in line with bath inside edge.

Hydra**SEAL** 