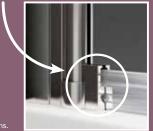

Hydra**SEAL** creates a barrier to restrict leaking!

We have created an exciting new feature, exclusive to MERLYN Bath Screens called Hydra**SEAL** 

Hydra**SEAL** acts as an extra barrier, sealing the gap between the seal and the pivot point where water can usually escape.

It contains a high density foam that compresses onto the bath screen to form a tight seal and restricts water escaping from this problem area.

HydraSEAL is now available on our MB1, MB2, MB3, MB3A and MB3B bath screens.