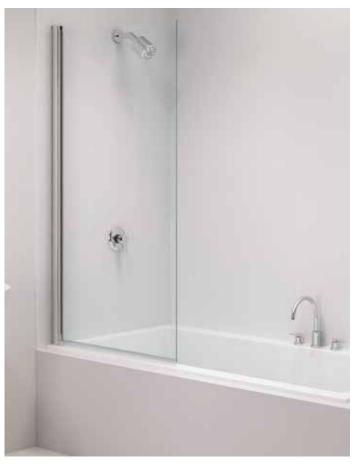

## SINGLE SQUARE

# **BATH SCREENS**

### FEATURES & BENEFITS

- 6mm toughened safety glass
- Reversible
- Featuring HydraSeal
- Easy-Fit compatible

### Product Information

| Single Square |       |               |  |
|---------------|-------|---------------|--|
| Size          | Panel | Order<br>Code |  |
| 800x1500      | 1     | MB2           |  |