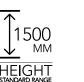

### Product Information

| Single Square |       |               |  |
|---------------|-------|---------------|--|
| Size          | Panel | Order<br>Code |  |
| 800x1500      | 1     | MB2           |  |