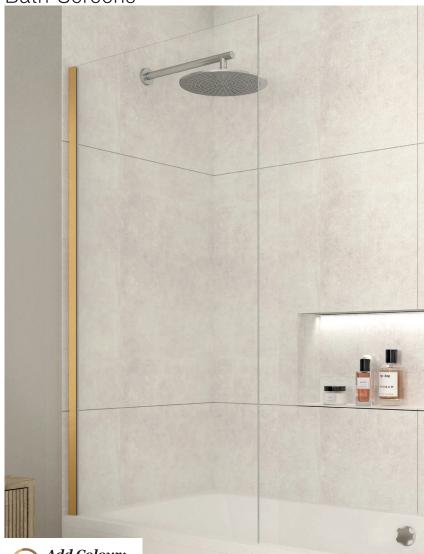

## MB14 - Fixed Single Square Bath Screen in Colour

## Features & Benefits

» 8mm toughened glass

» 4 Colour finishes

» Reversible

» Minimalist frameless design

| Fixed Single Square |            |       |      |                     |
|---------------------|------------|-------|------|---------------------|
| Size                | Adjustment | Panel | Code | Colour Code         |
| 800 x 1500          | 785-800    | 1     | MB14 | -                   |
| 800 x 1500          | 785-800    | 1     | MB14 | add MB / BBR or BBZ |

Configuration

B - Fixed Panel

MB14 Bath Screen

When ordering your bath screens, please add the desired colour code to the end of the standard chrome code. Example: **MB14** is the standard chrome code add **MB** 

Example: MB14 is the standard chrome code add MB for Matt Black, BBR for Brushed Brass or BBZ for Brushed Bronze. E.G. MB14MB = MB14 Matt Black.

MERSHIELD<sup>™</sup> STAYCLEAR

Recommended shower head position