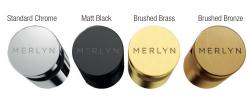

## Features & Benefits

» 8mm toughened glass

» 4 Colour finishes

» Reversible

» Minimalist frameless design

| Fixed Single Square |            |       |      |                     |
|---------------------|------------|-------|------|---------------------|
| Size                | Adjustment | Panel | Code | Colour Code         |
| 800 x 1500          | 785-800    | 1     | MB14 | -                   |
| 800 x 1500          | 785-800    | 1     | MB14 | add MB / BBR or BBZ |

Configuration

B - Fixed Panel

MB14 Bath Screen

When ordering your bath screens, please add the desired colour code to the end of the standard chrome code. Example: **MB14** is the standard chrome code add **MB** 

Example: MB14 is the standard chrome code add MB for Matt Black, BBR for Brushed Brass or BBZ for Brushed Bronze. E.G. MB14MB = MB14 Matt Black.

MERSHIELD<sup>™</sup> STAYCLEAR

Recommended shower head position