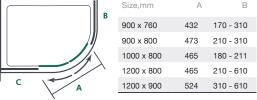

## 2 Door Offset Quadrant

| Size, mm   | Codes    | Adjustment<br>Min-Max, mm |
|------------|----------|---------------------------|
| 900 x 760  | MB2Q9076 | (870 - 890) (730 - 750)   |
| 900 x 800  | MB2Q8090 | (870 - 890) (770 - 790)   |
| 1000 x 800 | MB2Q1080 | (970 - 990) (770 - 790)   |
| 1200 x 800 | MB2Q1280 | (1170 - 1190) (770 - 790) |
| 1200 x 900 | MB2Q1290 | (1170 - 1190) (870 - 890) |

## мвох

Reversible

Configuration:

Easy clea Rollers

А

В

170 - 310

210 - 310

180 - 211

210 - 610