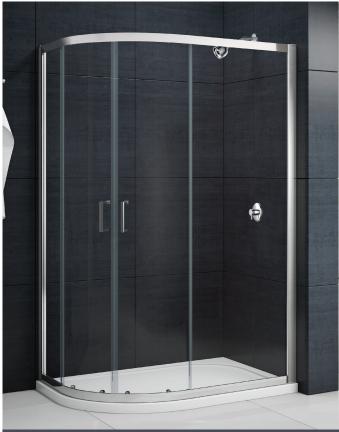

## MBOX 2 Door Offset Quadrant

## **2 Door Offset Quadrant Features:**

- 6mm Toughened Safety Glass •
- Quick release double bottom rollers
- Easy fit frame
- Reversible •
- Fixing Cover Caps •
- Profile Cover Caps ٠
- Magnetic Seals •
- 10 Year Guarantee •