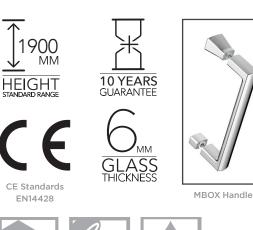

#### **Sliding Door Features:**

- 6mm Toughened Safety Glass
- Loft Height of 1800mm available •
- Easy fit frame
- Reversible
- Fixing Cover Caps
- Profile Cover Caps •
- . Magnetic Seals
- 10 Year Guarantee
- Optional Side & Inline panel available
- Optional Cover Strips available

#### New Loft Height - 1800mm

| Size, mm | Codes        | Adjustment<br>Min-Max, mm |
|----------|--------------|---------------------------|
| 1200     | MBS1200/1800 | 1150 - 1190               |

20mm adjustment per wall profile