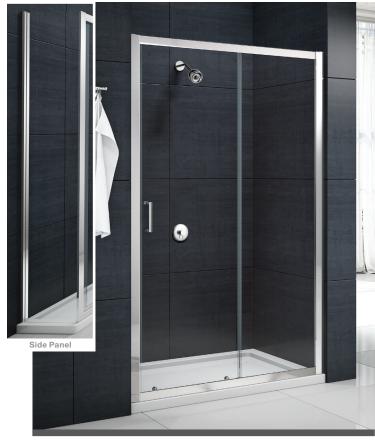

### **Product Information MBOX** Sliding Door

# MBOX

#### **Sliding Door Features:**

- 6mm Toughened Safety Glass
- Loft Height of 1800mm available •
- Easy fit frame
- Reversible
- Fixing Cover Caps
- Profile Cover Caps •
- . Magnetic Seals
- 10 Year Guarantee
- Optional Side & Inline panel available
- Optional Cover Strips available

#### **Optional Side Panel**

| Size, mm                              | Codes        | Adjustment<br>Min-Max, mm |  |  |
|---------------------------------------|--------------|---------------------------|--|--|
| 700                                   | MBSP700      | 670 - 690                 |  |  |
| 760                                   | MBSP760      | 730 - 750                 |  |  |
| 800                                   | MBSP800      | 770 - 790                 |  |  |
| 900                                   | MBSP900      | 870 - 890                 |  |  |
| 1000                                  | MBSP1000     | 970 - 990                 |  |  |
| Side Panel - New Loft Height - 1800mm |              |                           |  |  |
| Size, mm                              | Codes        | Adjustment<br>Min-Max, mm |  |  |
| 800                                   | MBSP800/1800 | 770 - 790                 |  |  |