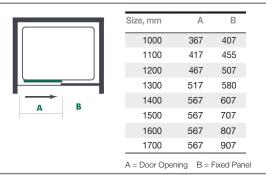

#### Sliding Door

| Size, mm | Codes   | Adjustment<br>Min-Max, mm |
|----------|---------|---------------------------|
| 1000     | MBS1000 | 950 - 990                 |
| 1100     | MBS1100 | 1050 - 1090               |
| 1200     | MBS1200 | 1150 - 1190               |
| 1300     | MBS1300 | 1250 - 1290               |
| 1400     | MBS1400 | 1350 - 1390               |
| 1500     | MBS1500 | 1450 - 1490               |
| 1600     | MBS1600 | 1550 - 1590               |
| 1700     | MBS1700 | 1650 - 1690               |