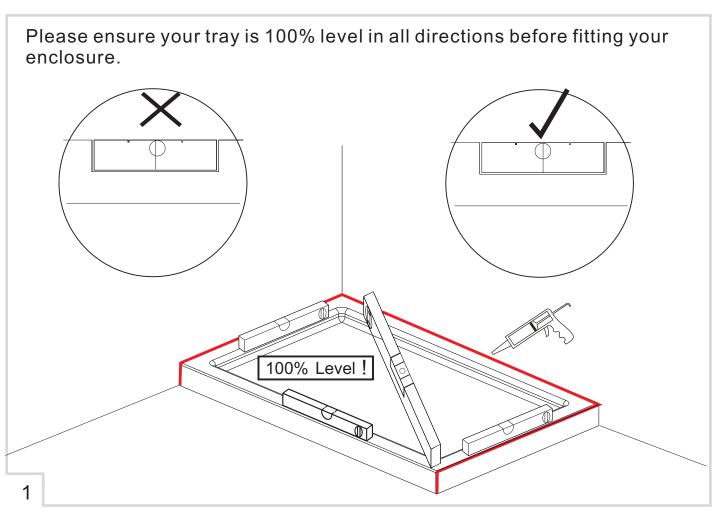

e | Product code | Adjustment |
|------|--------------|------------|
| 760  | A1207B0      | 730-750    |
| 800  | A1207D0      | 770-790    |
| 900  | A1207E0      | 870-890    |

## **ATTENTION**

If you install the product in a way that differs from this manual this will void all guarantees. Before installation check that the product meets all your requirements and is not damaged. By proceeding with installation, You accept the condition of the product. The wall plugs supplied with the installation kit are for use in solid walls. Hollow or 'stud partition' walls will require alternative fixings. Please consult your local hardware supplier for the correct type.



| No. | Qty | Part No |
|-----|-----|---------|
| 1   | 3   | 2SY50   |
| 2   | 3   | C070    |
| 3   | 1   | А       |