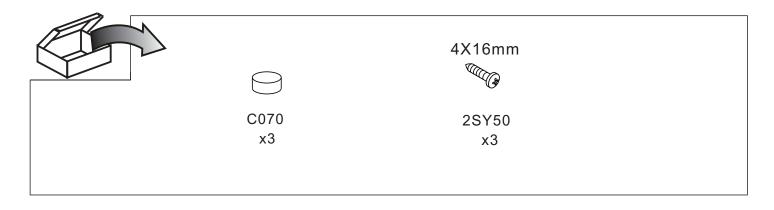

| No. | Qty | Part No |
|-----|-----|---------|
| 1   | 3   | 2SY50   |
| 2   | 3   | C070    |
| 3   | 1   | А       |