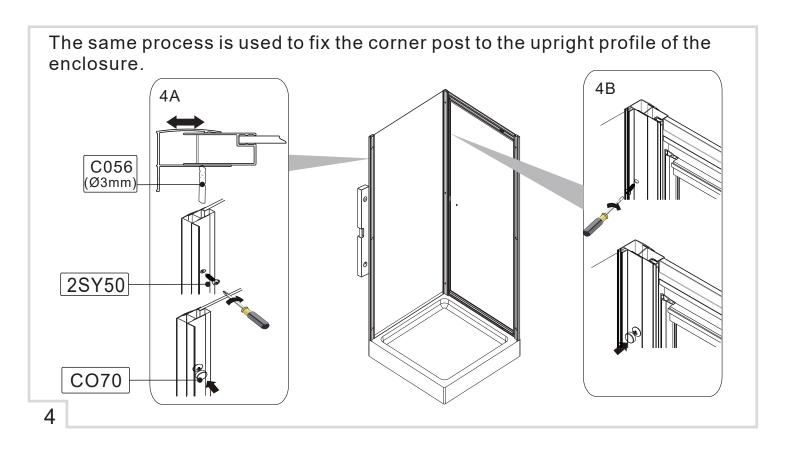

| No. | Qty | Part No |
|-----|-----|---------|
| 1   | 3   | 2SY50   |
| 2   | 3   | C070    |
| 3   | 1   | А       |