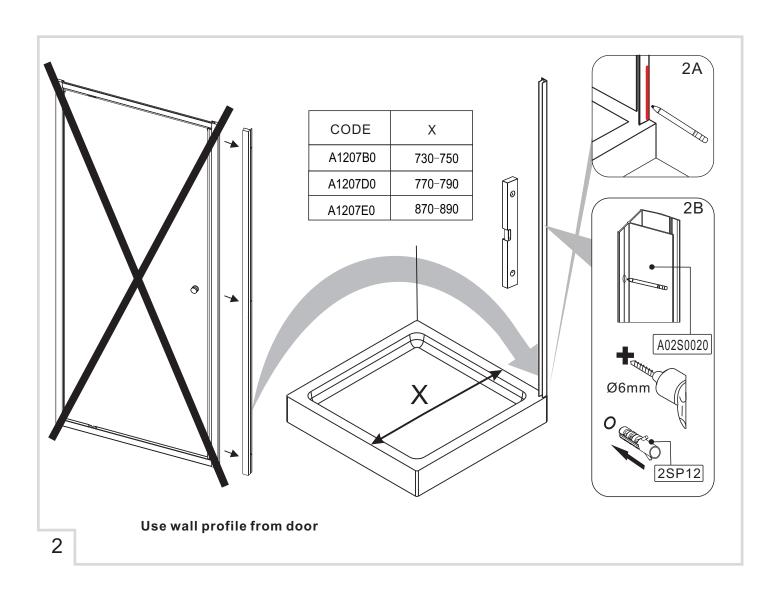

## **INSTALLATION GUIDE**

| Size | Product code | Adjustment |
|------|--------------|------------|
| 760  | A1207B0      | 730-750    |
| 800  | A1207D0      | 770-790    |
| 900  | A1207E0      | 870-890    |