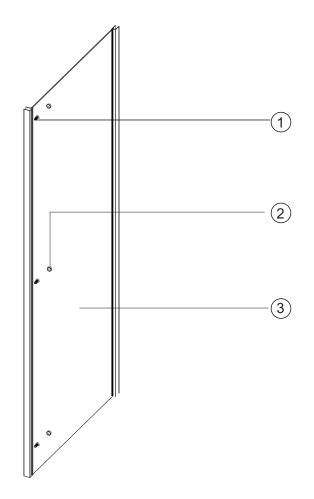

| No. | Qty | Part No |
|-----|-----|---------|
| 1   | 3   | 2SY50   |
| 2   | 3   | C070    |
| 3   | 1   | А       |