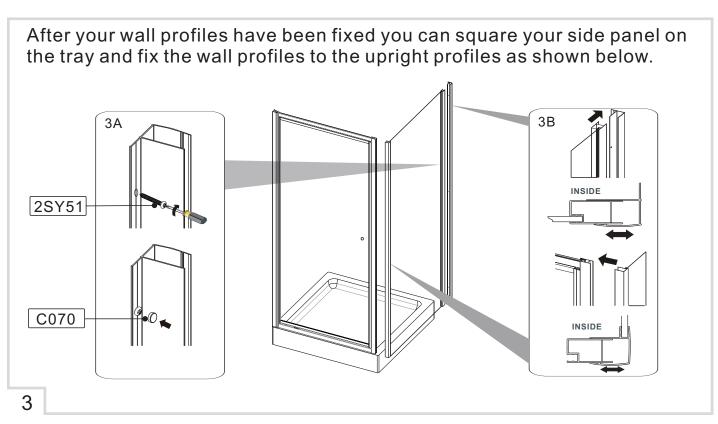

| No. | Qty | Part No |
|-----|-----|---------|
| 1   | 3   | 2SY50   |
| 2   | 3   | C070    |
| 3   | 1   | А       |