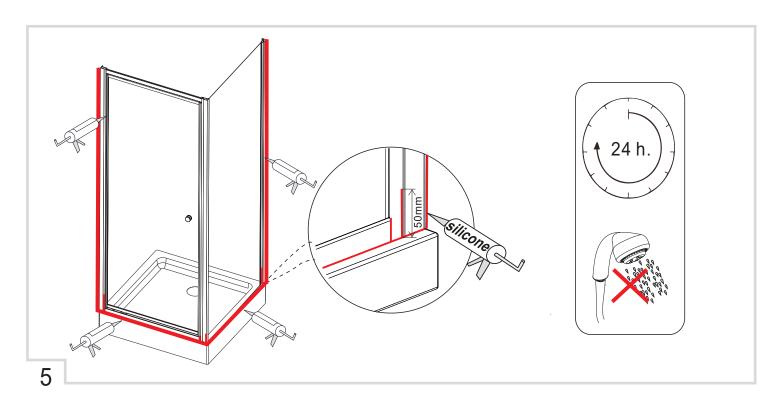

## **ATTENTION**

If you install the product in a way that differs from this manual this will void all guarantees. Before installation check that the product meets all your requirements and is not damaged. By proceeding with installation, You accept the condition of the product. The wall plugs supplied with the installation kit are for use in solid walls. Hollow or 'stud partition' walls will require alternative fixings. Please consult your local hardware supplier for the correct type.