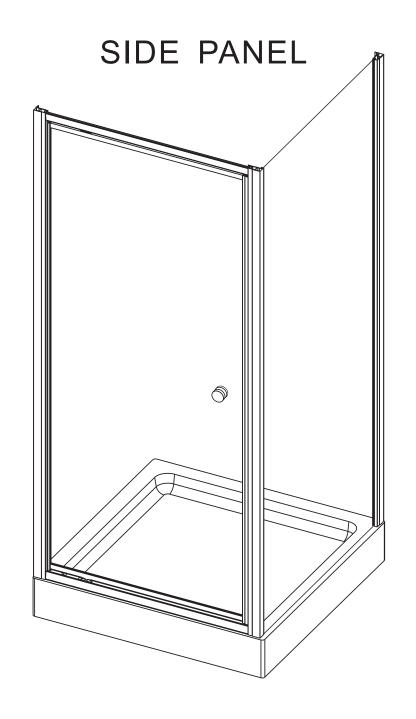

## **INSTALLATION GUIDE**

| Size | Product code | Adjustment |
|------|--------------|------------|
| 760  | A1207B0      | 730-750    |
| 800  | A1207D0      | 770-790    |
| 900  | A1207E0      | 870-890    |