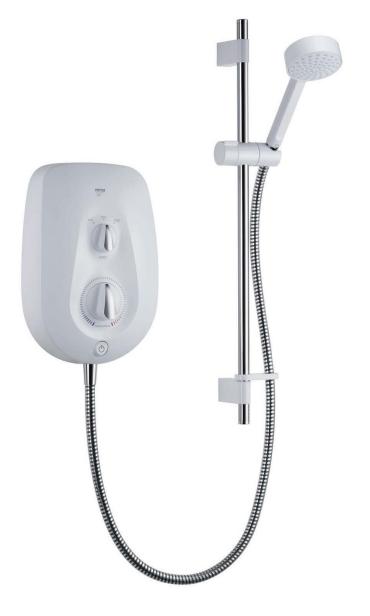

# Mira Vie

**Electric Shower** 

Consistent, all-year round performance and suitable for any system, it's the ultimate in reliability.

# Easy to fit

Retrofits onto inlets of most Mira electric showers

Left-hand water and cable entry points

Adjustable slide bar fits over holes left by previous shower kit

# For your customei

Separate power and temperature controls

Push button on/off

Eco setting saves water and energy

Mira Clearscale  $^{\text{TM}}$  reduces limescale by up to 50%

Single spray showerhead with rub-clean nozzles

Modern aesthetics with chrome detailing

To download other resources, and for more information and advice on our products just visit: www.mirashowers.co.uk