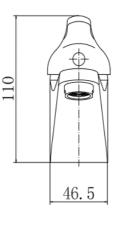

#### PRODUCT SPECIFICATION

| Product Code:      | 9113                           |
|--------------------|--------------------------------|
| Finish:            | Chrome                         |
| Description:       | Mono Basin Mixer + Click Clack |
| Inlet Connections: | M10*1*1/2*400                  |
| Construction:      | Body: Brass                    |
|                    | Handle: Zinc                   |
| Cartridge:         | 40mm ceramic cartridge         |
| Gross Weight (kg): | 0.554                          |