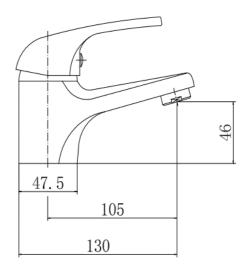

#### PRODUCT SPECIFICATION

| Product Code:      | 9113                           |
|--------------------|--------------------------------|
| Finish:            | Chrome                         |
| Description:       | Mono Basin Mixer + Click Clack |
| Inlet Connections: | M10*1*1/2*400                  |
| Construction:      | Body: Brass                    |
|                    | Handle: Zinc                   |
| Cartridge:         | 40mm ceramic cartridge         |
| Gross Weight (kg): | 0.554                          |