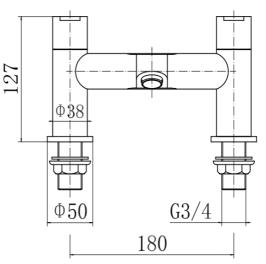

#### PRODUCT SPECIFICATION

| Product Code:      | 9004                         |
|--------------------|------------------------------|
| Finish:            | Chrome                       |
| Description:       | Bath Filler                  |
| Inlet Connections: | 3/4 BSP                      |
| Construction:      | Body: Brass                  |
|                    | Handle: Zinc                 |
| Cartridge:         | G3/4" Quarter turn cartridge |
| Gross Weight (kg): | 1.912                        |