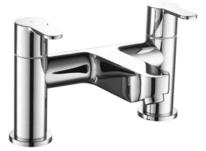

# Camden 9004 BATH FILLER - CHROME

#### PRODUCT SPECIFICATION

| Product Code:      | 9004                         |
|--------------------|------------------------------|
| Finish:            | Chrome                       |
| Description:       | Bath Filler                  |
| Inlet Connections: | 3/4 BSP                      |
| Construction:      | Body: Brass                  |
|                    | Handle: Zinc                 |
| Cartridge:         | G3/4" Quarter turn cartridge |
| Gross Weight (kg): | 1.912                        |