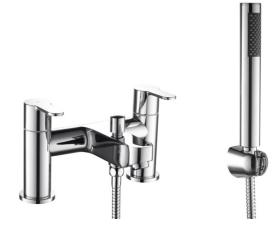

# Camden 9005 BATH SHOWER MIXER - CHROME

BY CAVALIER BATHROOMS

#### PRODUCT SPECIFICATION

| Product Code:      | 9005                        |
|--------------------|-----------------------------|
| Finish:            | Chrome                      |
| Description:       | Bath Shower Mixer           |
| Inlet Connections: | 3/4 BSP                     |
| Construction:      | Body: Brass                 |
|                    | Handle: Zinc                |
|                    | Handset: ABS                |
|                    | Hose: SS                    |
| Cartridge:         | G3/4 quarter turn cartridge |
| Gross Weight (kg): | 2.05                        |

#### ADDITIONAL INFORMATION

- · Chrome finish
- Back nut
- Comes with shower kit and wall bracket
- · 10 year guarantee\*