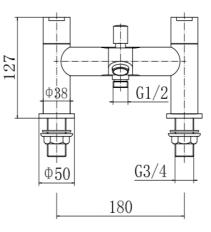

#### PRODUCT SPECIFICATION

| Product Code:      | 9005                        |
|--------------------|-----------------------------|
| Finish:            | Chrome                      |
| Description:       | Bath Shower Mixer           |
| Inlet Connections: | 3/4 BSP                     |
| Construction:      | Body: Brass                 |
|                    | Handle: Zinc                |
|                    | Handset: ABS                |
|                    | Hose: SS                    |
| Cartridge:         | G3/4 quarter turn cartridge |
| Gross Weight (kg): | 2.05                        |