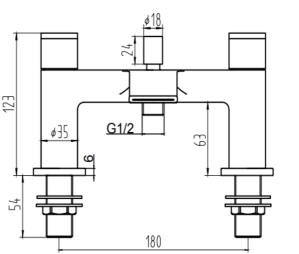

## PRODUCT SPECIFICATION

| Product Code:      | 9108                        |
|--------------------|-----------------------------|
| Finish:            | Chrome                      |
| Description:       | Bath Shower Mixer           |
| Inlet Connections: | 3/4 BSP                     |
| Construction:      | Body: Brass                 |
|                    | Handle: Zinc                |
| Cartridge:         | G3/4 quarter turn cartridge |
| Gross Weight (kg): | 1.89                        |