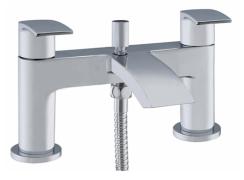

## **Portobello 9108** BATH SHOWER MIXER - CHROME

## PRODUCT SPECIFICATION

| Product Code:      | 9108                        |
|--------------------|-----------------------------|
| Finish:            | Chrome                      |
| Description:       | Bath Shower Mixer           |
| Inlet Connections: | 3/4 BSP                     |
| Construction:      | Body: Brass                 |
|                    | Handle: Zinc                |
| Cartridge:         | G3/4 quarter turn cartridge |
| Gross Weight (kg): | 1.89                        |