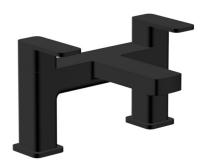

# Hadley 9137BL BATH FILLER - BLACK

#### PRODUCT SPECIFICATION

| Product Code:      | 9137BL                      |
|--------------------|-----------------------------|
| Finish:            | Matt Black                  |
| Description:       | Bath Filler                 |
| Inlet Connections: | 3/4 BSP                     |
| Construction:      | Body: Brass                 |
|                    | Handle: Zinc                |
| Cartridge:         | G3/4 quarter turn cartridge |
| Gross Weight (kg): | 2.097                       |

#### ADDITIONAL INFORMATION

- Matt black finish
- Back nut
- · 2 year guarantee\*