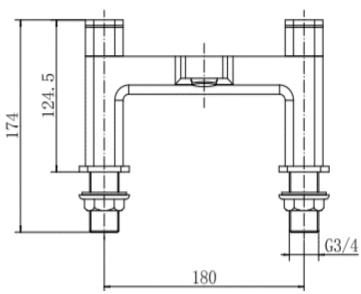

#### PRODUCT SPECIFICATION

| Product Code:      | 9137BL                      |
|--------------------|-----------------------------|
| Finish:            | Matt Black                  |
| Description:       | Bath Filler                 |
| Inlet Connections: | 3/4 BSP                     |
| Construction:      | Body: Brass                 |
|                    | Handle: Zinc                |
| Cartridge:         | G3/4 quarter turn cartridge |
| Gross Weight (kg): | 2.097                       |