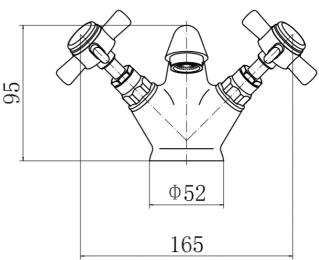

# Bayswater 9129 MONO BASIN MIXER - CHROME

### PRODUCT SPECIFICATION

| Product Code:      | 9129                        |
|--------------------|-----------------------------|
| Finish:            | Chrome                      |
| Description:       | Mono Basin Mixer            |
| Inlet Connections: | M10*1*1/2*400               |
| Construction:      | Body: Brass                 |
|                    | Handle: Zinc                |
| Cartridge:         | G1/2 quarter turn cartridge |
| Gross Weight (kg): | 1.292                       |