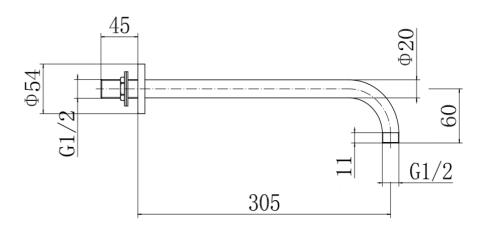

## **ROUND SHOWER ARM - CHROME**

## PRODUCT SPECIFICATION

Product Code: 9340

Finish: Chrome

Description: Round Shower Arm

Inlet Connections: 1/2 BSPOutlet Connections: 1/2 BSP

Construction: SS Gross Weight (kg): 0.265