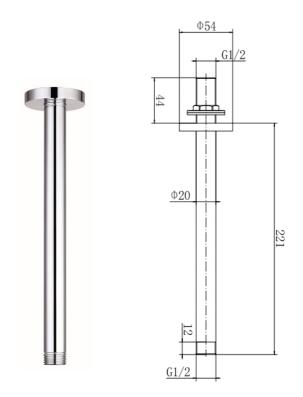

## PRODUCT SPECIFICATION

| Product Code:       | 9342              |
|---------------------|-------------------|
| Finish:             | Chrome            |
| Description:        | Round Ceiling Arm |
| Inlet Connections:  | 1/2 BSP           |
| Outlet Connections: | 1/2 BSP           |
| Construction:       | SS                |
| Gross Weight (kg):  | 0.192             |
|                     |                   |