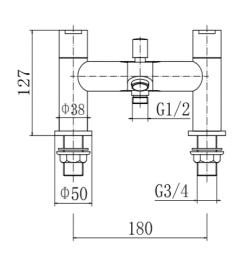

# Camden 9005BL BATH SHOWER MIXER - BLACK

#### PRODUCT SPECIFICATION

Product Code: 9005BL Finish: Matt Black

Description: Bath Shower Mixer

Inlet Connections: 3/4 BSP

Construction: Body: Brass

Handle: Zinc

Handset: ABS

Hose: SS

Cartridge: G3/4 quarter turn cartridge

Gross Weight (kg): 2.05