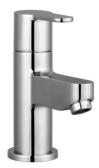

# Camden 9001 MINI MONO BASIN MIXER - CHROME

### ADDITIONAL INFORMATION

- $\cdot$  Chrome finish
- With click-clack waste
- $\cdot$  Flexible inlets
- · 10 year guarantee\*