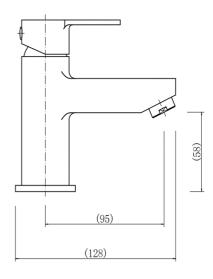

Products are supplied with full installation instructions and fixings. All measurements in mm and are nominal.