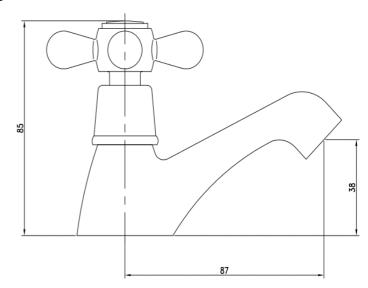

## PRODUCT SPECIFICATION

Product Code: 9125

Finish: Chrome

Description: Basin taps

Inlet Connections: 1/2 BSP

Construction: Body: Brass

Handle: Zinc

Cartridge: G1/2 quarter turn cartridge