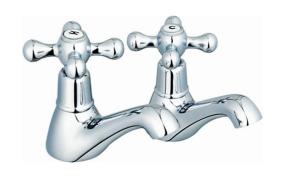

## **Kingsbury 9125**BASIN TAPS - CHROME

## PRODUCT SPECIFICATION

Product Code: 9125

Finish: Chrome

Description: Basin taps

Inlet Connections: 1/2 BSP

Construction: Body: Brass

Handle: Zinc

Cartridge: G1/2 quarter turn cartridge