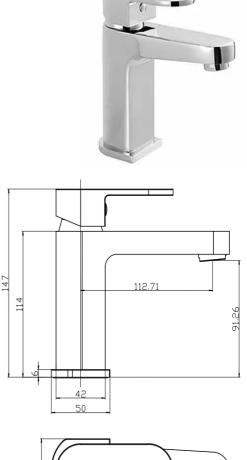

# Maida 9018 MONO BASIN MIXER - CHROME

### PRODUCT SPECIFICATION

| Product Code:      | 9018                           |
|--------------------|--------------------------------|
| Finish:            | Chrome                         |
| Description:       | Mono Basin Mixer + Click Clack |
| Inlet Connections: | M10*1*1/2*400                  |
| Construction:      | Body: Brass                    |
|                    | Handle: Zinc                   |
| Cartridge:         | 35mm ceramic cartridge         |
| Gross Weight (kg): | 1.45                           |