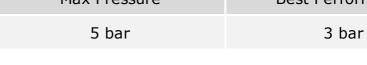

## WORKING PRESSURES (bar)

| Min Pressure | Max Pressure | Best Performance |
|--------------|--------------|------------------|
| 0.5 bar      | 5 bar        | 3 bar            |

CERTIFICATION MAR