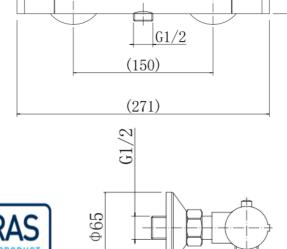

#### PRODUCT SPECIFICATION

| Product Code:       | 9322                                                   |
|---------------------|--------------------------------------------------------|
| Finish:             | Chrome                                                 |
| Product Type:       | Cool Touch Round Bar<br>Shower Valve                   |
| Cartridge Type:     | Thermostatic Cartridge and 1/2" Quarter Turn Cartridge |
| Inlet Connections:  | G 3/4"                                                 |
| Outlet Connections: | G 1/2"                                                 |
| Fitting Dimensions: | 150mm inlet centers                                    |
| Construction:       | Body: Brass, handles: ABS                              |
| Gross Weight (kg):  | 1.392                                                  |