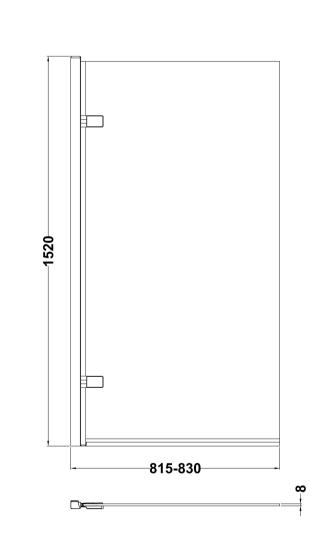

## ENCLOSURES

Sales Code: NSSQ7

**Description:** Square Hinged Bath Screen (8)

| Product Dimensions      |                               |
|-------------------------|-------------------------------|
| Height (mm):            | 1520                          |
| Width (mm):             | 830                           |
| Depth (mm):             | 38                            |
| Nett Weight (kg):       | 22.1                          |
| Packaging Dimensions    |                               |
| Height (mm):            | 50                            |
| Width (mm):             | 835                           |
| Length (mm):            | 1560                          |
| Gross Weight (kg):      | 22.6                          |
| Packaging Data          |                               |
| Box Colour:             | Brown Cardboard Box - Printed |
| Box Qty:                | 1                             |
| Label Size:             | X                             |
| Label Colour:           | Not Applicable                |
| Label Qty:              | 0                             |
| Outer Box Dimensions (I | f Applicable)                 |
| Height (mm):            |                               |
| Width (mm):             |                               |
| Depth (mm):             |                               |
| Length (mm):            |                               |
| Gross Weight (kg):      |                               |
| Barcode:                | 5056211873112                 |
| Product Details         |                               |
| Country of Origin:      | China                         |
| Fitting Instruction:    | No                            |
| CE Approval:            |                               |
| Profile Material:       | Aluminium                     |
| Profile Finish:         | Polished Chrome               |
| Adjustments (mm):       | 815- 830mm                    |
| Entry Width (mm):       |                               |
| Swing In Dim (mm):      |                               |
| Swing Out Dim (mm):     |                               |
| Radius (mm):            | Not Applicable                |
| Glass Thickness (mm):   | 8                             |
| Easy Fit:               | No                            |
| Easy Clean:             | No                            |
| Handle Style:           | Not Applicable                |
| Handle Material:        | Not Applicable                |
| Enclosure Design:       | Frameless                     |
| Wheel Type:             | Not Applicable                |
| Support Bar Included:   | Support Bar Not Included      |
| Extras:                 | None                          |