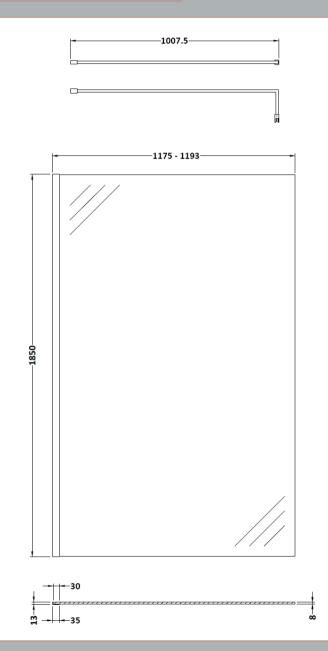

Sales Code: WRSC12 Description: Wetroom Screen 1200 X 1850 X 8mm

| <b>Product Dimensions</b>            |                               |
|--------------------------------------|-------------------------------|
| Height (mm):                         | 1850                          |
| Width (mm):                          | 1200                          |
| Depth (mm):                          | 14                            |
| Nett Weight (kg):                    | 50.5                          |
| Packaging Dimensions                 |                               |
| Height (mm):                         | 60                            |
| Width (mm):                          | 1250                          |
| Length (mm):                         | 1920                          |
| Gross Weight (kg):                   | 50.5                          |
| Packaging Data                       |                               |
| Box Colour:                          | Brown Cardboard Box - Printed |
| Box Qty:                             | 1                             |
| Label Size:                          | 100 x 50                      |
| Label Colour:                        | Not Applicable                |
| Label Qty:                           | 0                             |
| Outer Box Dimensions (If Applicable) |                               |
| Height (mm):                         |                               |
| Width (mm):                          |                               |
| Depth (mm):                          |                               |
| Length (mm):                         |                               |
| Gross Weight (kg):                   |                               |
| Barcode:                             | 5055275819050                 |
| <b>Product Details</b>               |                               |
| Country of Origin:                   | China                         |
| Fitting Instruction:                 | Yes                           |
| CE Approval:                         | Yes                           |
| Profile Material:                    | Aluminium                     |
| Profile Finish:                      | Polished Chrome               |
| Adjustments (mm):                    | 1175mm - 1193mm               |
| Entry Width (mm):                    | N/A                           |
| Swing In Dim (mm):                   | N/A                           |
| Swing Out Dim (mm):                  | N/A                           |
| Radius (mm):                         | Not Applicable                |
| Glass Thickness (mm):                | 8                             |
| Easy Fit:                            | No                            |
| Easy Clean:                          | No                            |
| Handle Style:                        | Not Applicable                |
| Handle Material:                     | Not Applicable                |
| Enclosure Design:                    | Frameless                     |
| Wheel Type:                          | Not Applicable                |
| Support Bar Included:                | Support Bar Included          |
| Extras:                              | None                          |