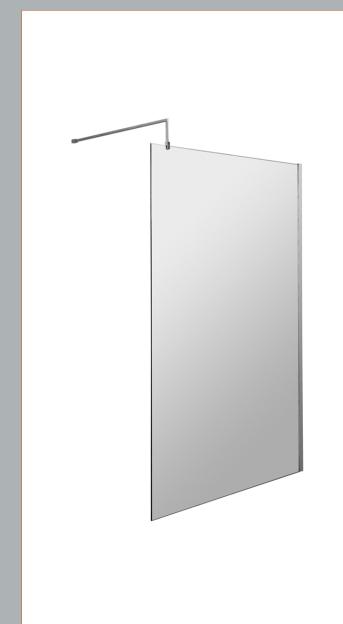

Sales Code: WRSC12 Description: Wetroom Screen 1200 X 1850 X 8mm

| <b>Product Dimensions</b>            |                               |
|--------------------------------------|-------------------------------|
| Height (mm):                         | 1850                          |
| Width (mm):                          | 1200                          |
| Depth (mm):                          | 14                            |
| Nett Weight (kg):                    | 50.5                          |
| Packaging Dimensions                 |                               |
| Height (mm):                         | 60                            |
| Width (mm):                          | 1250                          |
| Length (mm):                         | 1920                          |
| Gross Weight (kg):                   | 50.5                          |
| Packaging Data                       |                               |
| Box Colour:                          | Brown Cardboard Box - Printed |
| Box Qty:                             | 1                             |
| Label Size:                          | 100 x 50                      |
| Label Colour:                        | Not Applicable                |
| Label Qty:                           | 0                             |
| Outer Box Dimensions (If Applicable) |                               |
| Height (mm):                         |                               |
| Width (mm):                          |                               |
| Depth (mm):                          |                               |
| Length (mm):                         |                               |
| Gross Weight (kg):                   |                               |
| Barcode:                             | 5055275819050                 |
| <b>Product Details</b>               |                               |
| Country of Origin:                   | China                         |
| Fitting Instruction:                 | Yes                           |
| CE Approval:                         | Yes                           |
| Profile Material:                    | Aluminium                     |
| Profile Finish:                      | Polished Chrome               |
| Adjustments (mm):                    | 1175mm - 1193mm               |
| Entry Width (mm):                    | N/A                           |
| Swing In Dim (mm):                   | N/A                           |
| Swing Out Dim (mm):                  | N/A                           |
| Radius (mm):                         | Not Applicable                |
| Glass Thickness (mm):                | 8                             |
| Easy Fit:                            | No                            |
| Easy Clean:                          | No                            |
| Handle Style:                        | Not Applicable                |
| Handle Material:                     | Not Applicable                |
| Enclosure Design:                    | Frameless                     |
| Wheel Type:                          | Not Applicable                |
| Support Bar Included:                | Support Bar Included          |
| Extras:                              | None                          |